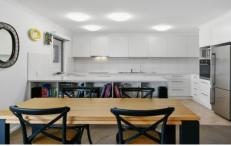

Light-filled and spacious interior offers a functional floorplan, with open plan living forming the heart of the home.

Comprising a well-equipped kitchen with an oversized island bench, quality appliances, and a spacious living / dining area with sliding door access to the large sun room at the front of the home, perfect for entertaining with stunning elevated views over Sorell.