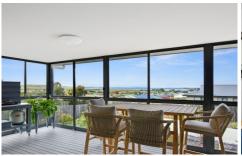

Light-filled and spacious interior offers a functional floorplan, with open plan living forming the heart of the home.

Comprising a well-equipped kitchen with an oversized island bench, quality appliances, and a spacious living / dining area with sliding door access to the large sun room at the front of the home, perfect for entertaining with stunning elevated views over Sorell.