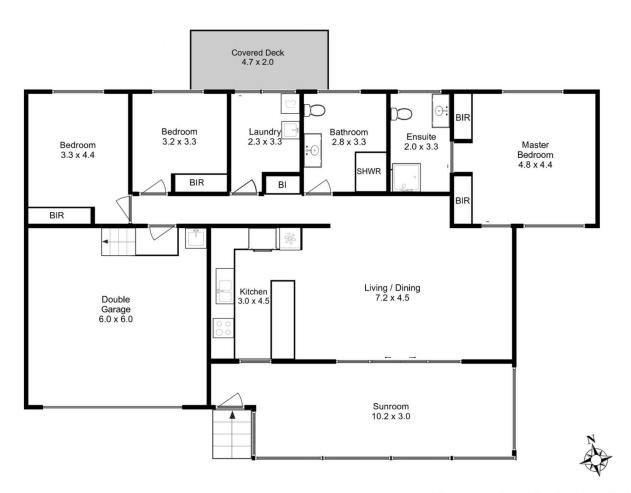

Light-filled and spacious interior offers a functional floorplan, with open plan living forming the heart of the home.

Comprising a well-equipped kitchen with an oversized island bench, quality appliances, and a spacious living / dining area with sliding door access to the large sun room at the front of the home, perfect for entertaining with stunning elevated views over Sorell.

Each of the three bedrooms are generous in size with built-in wardrobes and large ensuite in the master.

3 😕 2 📛 2 🖨

**Building Size**: 172 sqm **Land Size**: 1135 sqm

View : https://ww

: https://www.katestoreyrealty.com.au/sale/tas/hobart-southern/sorell/residential/h

ouse/6739005

Donna Wooley 03 6265 3000

**Emily Collins** 03 6265 3000

Total Approx. Floor Area approx 172sqm (excluding Garage)

All measurements are internal and approximate. This plan is a sketch for illustration, not valuation. Produced by Open2view.com