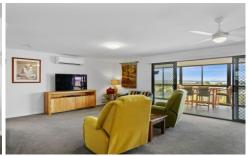

Light-filled and spacious interior offers a functional floorplan, with open plan living forming the heart of the home.

Comprising a well-equipped kitchen with an oversized island bench, quality appliances, and a spacious living / dining area with sliding door access to the large sun room at the front of the home, perfect for entertaining with stunning elevated views over Sorell.