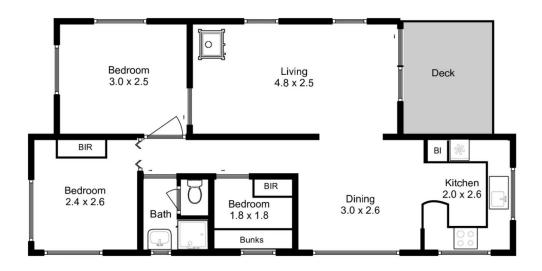

On site there is a powered and plumbed caravan, with three bedrooms, including a bunkroom, bathroom, kitchen/dining and lounge room, so there is plenty of room for family summer getaways.

There is a handy shed out the back for storing all your

Donna Wooley 03 6265 3000

Shed 3.0 x 3.0

Total Approx. Floor Area: 51qm
Total Approx. Outbuilding Area: 9 sqm

All measurements are internal and approximate. This plan is a sketch for illustration, not valuation.