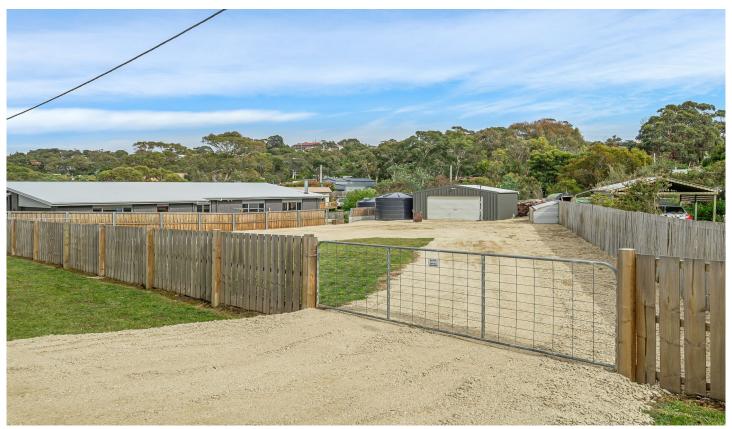

## Lot 1/21 Gully Road Dodges Ferry TAS

Located a short walk from the popular beaches in Dodges Ferry and Carlton, this residential block in Gully Road presents a great opportunity to build (stca) in the growing Southern Beaches area.

Fully fenced and already housing a large shed and water tank, this 800 (ish) square metre block is level and ready to go.

Living in one of the unique communities within the Southern Beaches really is a privilege, we love LIVING and WORKING here. The Southern Beaches really do have it all, great local school, Hill Street Grocer, a couple of pubs and cafes, the butcher, the baker and we even know a candle maker.