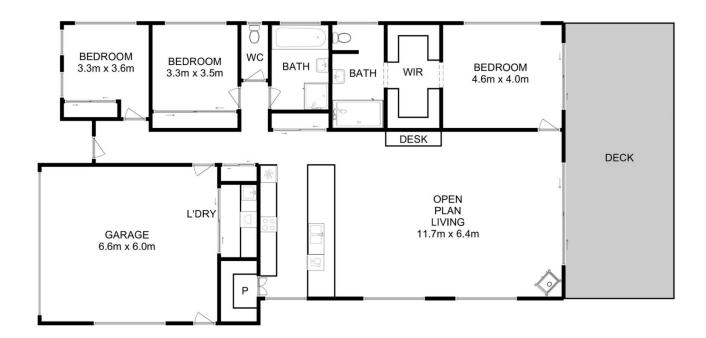

The generously proportioned open plan living forms the heart of this home. Comprising dining, lounge and the well-equipped kitchen, with walk pantry. The large island

3 📭 2 🔓 2 😭

**Building Size**: 223 sqm **Land Size**: 704 sqm

Approx. house area: 223 sqm