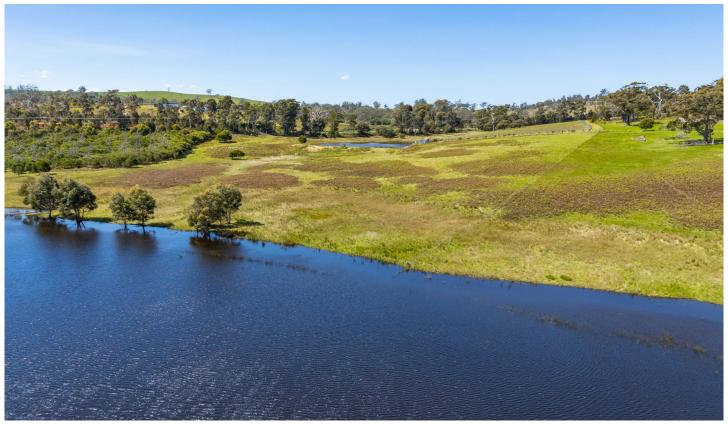

## Lot 2 2526 Arthur Highway Copping TAS

Just over 30 acres located off the major tourist route, Arthur Hwy.

Over an acre vineyard with 1400 vines planted in 2012 which are fully irrigated, nestled along a north facing gentle slope. An Olive tree grove providing protection for the vines. Variety of grapes established include Pinot, Cab Sav, Sav Blanc.

The property has water rights for 16ML, plus, approx. 2 ML in a separate dam.

Power is connected and there are 2 shipping containers onsite, plus garden shed, water pump and more. There is also three phase power close by the property. A choice of potential house sites, to build your dream home (stca)

Marion Bay Beach is only about 10 mins drive away, the little seaside village of Dunalley is approx. 5 mins drive

**Price** : \$ 650,000 **Land Size** : 13.31 ha

View: https://www.katestoreyrealty.com.au/sale/ta