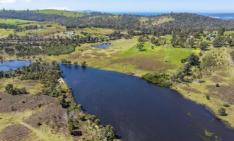

## Lot 2 2526 Arthur Highway Copping TAS

Just over 30 acres located off the major tourist route, Arthur Hwy.

Over an acre vineyard with 1400 vines planted in 2012 which are fully irrigated, nestled along a north facing gentle slope. An Olive tree grove providing protection for the vines. Variety of grapes established include Pinot, Cab Sav, Sav Blanc.

The property has water rights for 16ML, plus, approx. 2 ML in a separate dam.

Power is connected and there are 2 shipping containers onsite, plus garden shed, water pump and more. There is also three phase power close by the property. A choice of potential house sites, to build your dream home (stca)

Marion Bay Beach is only about 10 mins drive away, the little seaside village of Dunalley is approx. 5 mins drive

**Price** : \$ 650,000 **Land Size** : 13.31 ha

View: https://www.katestoreyrealty.com.au/sale/ta