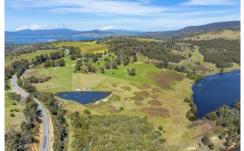

## Lot 2 2526 Arthur Highway Copping TAS

Just over 30 acres located off the major tourist route, Arthur Hwy.

Over an acre vineyard with 1400 vines planted in 2012 which are fully irrigated, nestled along a north facing gentle slope. An Olive tree grove providing protection for the vines. Variety of grapes established include Pinot, Cab Sav, Sav Blanc.

The property has water rights for 16ML, plus, approx. 2 ML in a separate dam.

Power is connected and there are 2 shipping containers onsite, plus garden shed, water pump and more. There is also three phase power close by the property. A choice of potential house sites, to build your dream home (stca)

Marion Bay Beach is only about 10 mins drive away, the little seaside village of Dunalley is approx. 5 mins drive

**Price** : \$ 650,000 **Land Size** : 13.31 ha

View: https://www.katestoreyrealty.com.au/sale/ta