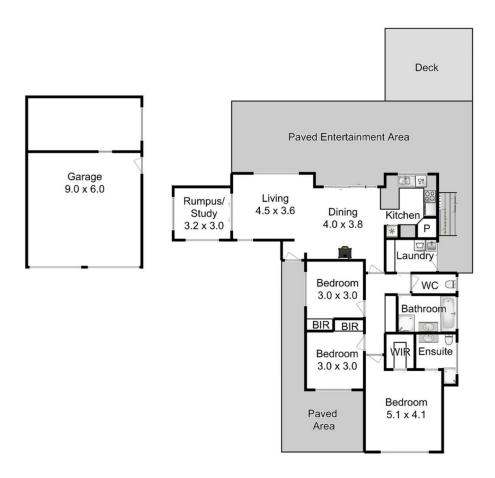

This three bedroom two bathroom family home sits atop Dodges Ferry, with views to Mount Wellington and Tiger Head Bay. The master has a large walk in robe and convenient en-suite.

**Emily Collins** 03 6265 3000

Donna Wooley 03 6265 3000

All measurements are internal and approximate. This plan is a sketch for illustration, not valuation. Produced by Open2view.com.

Approx. house area: 127 sqm Approx. outbuilding area: 54 sqm