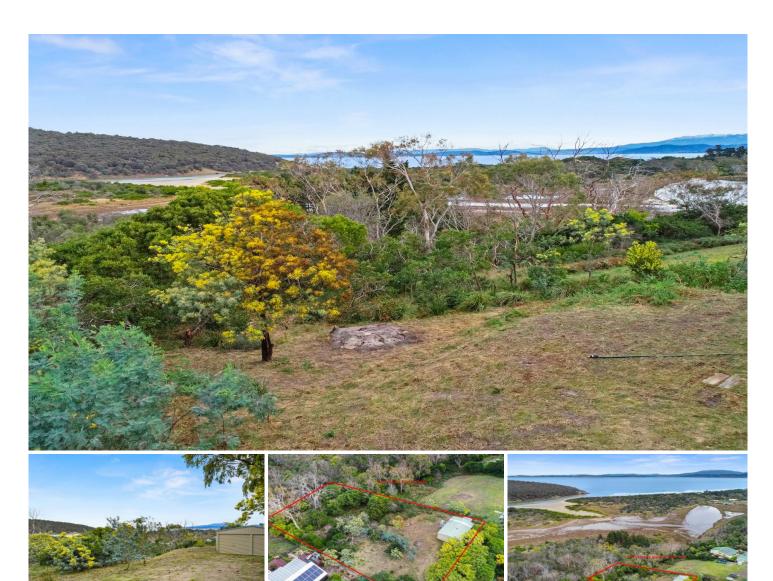

## 29 Riviera Drive Carlton TAS

Whether you are looking to escape the suburban struggles, downsizing from a much larger property or just need a little more space, you will be delighted by this block of residential land, located in a popular enclave of newly built homes.

In a new world, where working from home is becoming more and more common, you could set up office here but, we must admit, you run the risk of being easily distracted by the ever changing views and varied lifestyle activities that are presented by the coastal lifestyle that the beach and river side suburb of Carlton offers.

This 2,304 m2 block has a large double garage already in place and offers multiple building spots to ensure you maximise both views and privacy.

**Price** : \$ 451,340 **Land Size** : 2304 sqm

View: https://www.katestoreyrealty.com.au/sale/ta