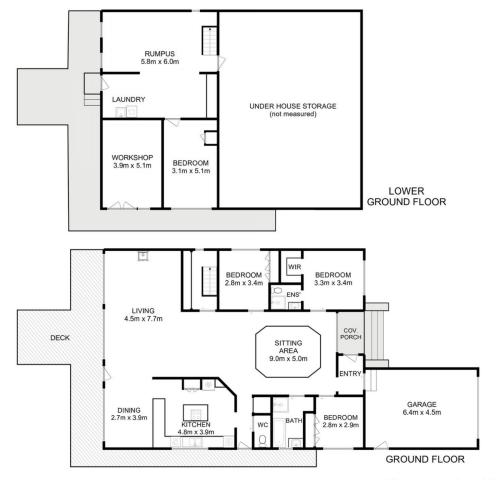

## 4 📮 2 🖺 3 🖨

Price : \$ 775,000 Building Size : 183 sqm Land Size : 948 sqm

View : https://www.katestoreyr

: https://www.katestoreyrealty.com.au/sal e/tas/hobart-southern/dodges-ferry/resid

ential/house/6561084

Donna Wooley 03 6265 3000

Emily Collins 03 6265 3000

Total Approx. Floor Area (inc. Garage): 276sqm

All measurements are internal and approximate. This plan is a sketch for illustration, not valuation. Produced by Open²view.com