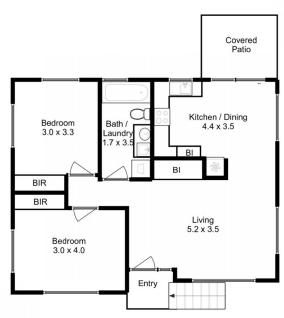

The property can be sold with the current tenant in place or as vacant possession.

The home provides a comfortable open plan living, kitchen, dining area and is warmed by a reverse cycle spilt system.

The two bedrooms are of generous proportion with the

Emily Collins 03 6265 3000

Total Approx. Floor Area: 75 sqm
Total Approx. Outbuilding Area: 13 sqm

All measurements are internal and approximate. This plan is a sketch for illustration, not valuation.

Produced by Open2view.com