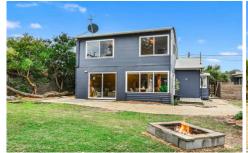

Stylish and light, there really is nothing to do here but unpack the boards and hit the surf.

The large master bedroom upstairs has a walk in robe, office space and storage cupboard, which could be transformed into an en-suite (stca)

Downstairs, the lounge room is sunny and timber posts