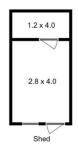

Stylish and light, there really is nothing to do here but unpack the boards and hit the surf.

The large master bedroom upstairs has a walk in robe, office space and storage cupboard, which could be transformed into an en-suite (stca)