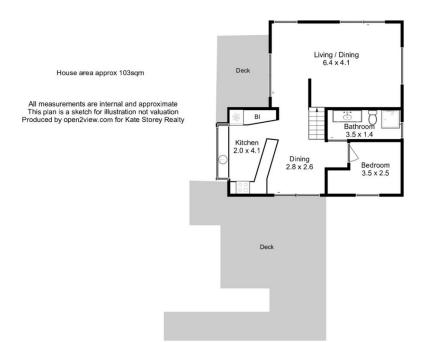

Downstairs, the lounge room is sunny and timber posts

## 2 📭 1 🖺 2 🗬

Price : \$ 691,000 Building Size : 103 sqm Land Size : 680 sqm

View : https://www.katestoreyrealty.com.au/sal

e/tas/hobart-southern/dodges-ferry/resid

ential/house/6392399

Emily Collins 03 6265 3000