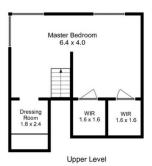

Stylish and light, there really is nothing to do here but unpack the boards and hit the surf.

The large master bedroom upstairs has a walk in robe, office space and storage cupboard, which could be transformed into an en-suite (stca)