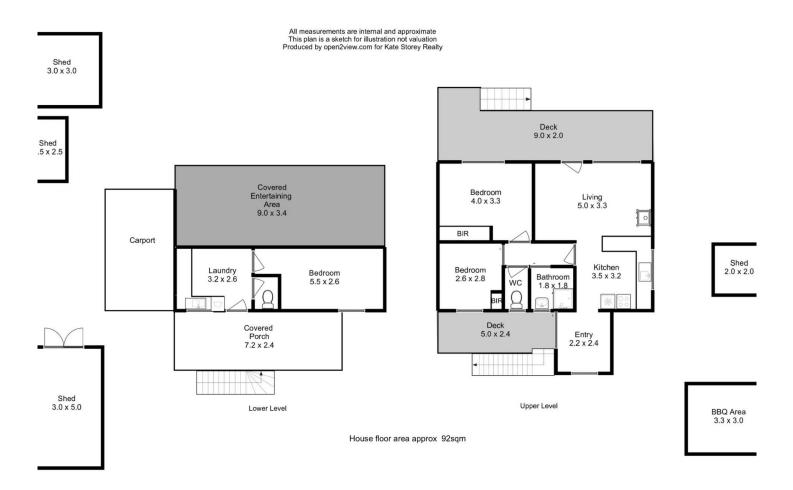

## **5 Abel Avenue Port Arthur TAS**

Accommodation is set over two levels and comprises of partially self-contained living quarters on the lower level with toilet and kitchenette/laundry with spacious bedroom. On the upper level from entry, there is an open plan kitchen/ living area with a wood heater with the hallway leading to a bathroom with a separate toilet and two bedrooms. The home has new cladding but could be further enhanced with internal improvements. The immaculate 837sqm mostly flat block has a low maintenance garden, tool and storage sheds, and a bright sunny aspect. The outdoor patio and BBQ area give all-weather protection.

3 📭 1 🖳

Price : \$ 395,000 Building Size : 92 sqm Land Size : 837 sqm

View : https://ww

: https://www.katestoreyrealty.com.au/sal e/tas/hobart-southern/port-arthur/residen

tial/house/6359360

Niahn Palmer 03 6253 6095