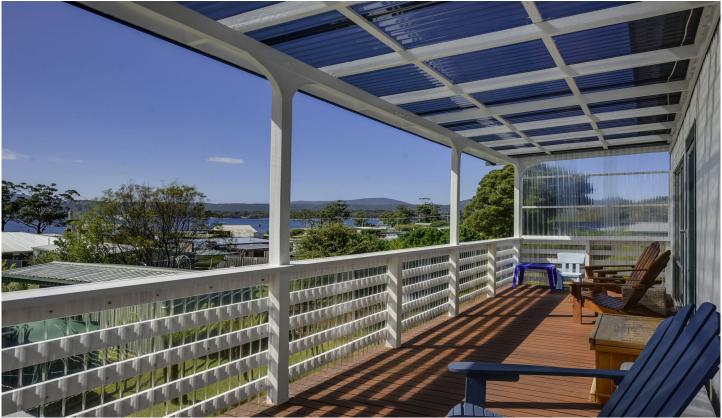

## **5 Abel Avenue Port Arthur TAS**

Accommodation is set over two levels and comprises of partially self-contained living quarters on the lower level with toilet and kitchenette/laundry with spacious bedroom. On the upper level from entry, there is an open plan kitchen/ living area with a wood heater with the hallway leading to a bathroom with a separate toilet and two bedrooms. The home has new cladding but could be further enhanced with internal improvements. The immaculate 837sqm mostly flat block has a low maintenance garden, tool and storage sheds, and a bright sunny aspect. The outdoor patio and BBQ area give all-weather protection.

This beachside retreat reflects the relaxed ambience of its surroundings and is ready for new owners to add their own flare. Great bones and position make this a potential rental property, for the astute investor expanding their portfolio.