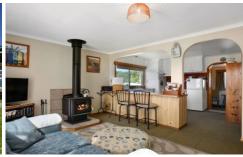

## **5 Abel Avenue Port Arthur TAS**

Accommodation is set over two levels and comprises of partially self-contained living quarters on the lower level with toilet and kitchenette/laundry with spacious bedroom. On the upper level from entry, there is an open plan kitchen/ living area with a wood heater with the hallway leading to a bathroom with a separate toilet and two bedrooms. The home has new cladding but could be further enhanced with internal improvements. The immaculate 837sqm mostly flat block has a low maintenance garden, tool and storage sheds, and a bright sunny aspect. The outdoor patio and BBQ area give all-weather protection.