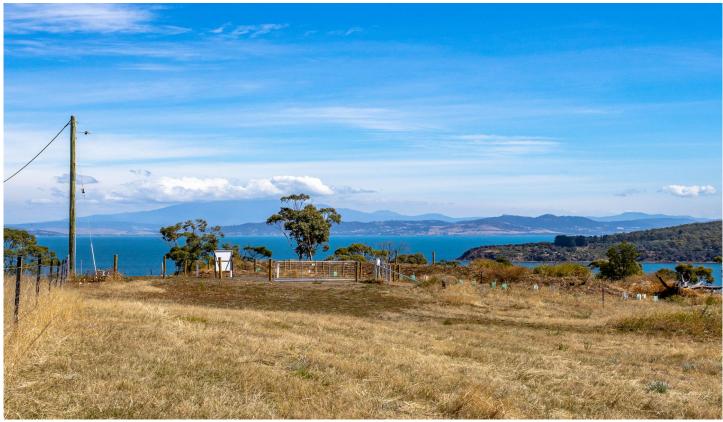

## **Lot 3 Fynbos Place Primrose Sands TAS**

At the top of this newly established 5 lot subdivision, sits Lot 3, which takes full advantage of the outstanding ocean views and the panoramic outlook that is Mount Wellington, Bruny Island and beyond.

At just over 1 hectare in size (or 2.49 acres) you are provided with a remarkable canvas to design and build something truly special (STCA).

It has a scattering of light or "fine bush" and a cleared area that is just begging for your forever home to land here. (STCA) The block is fully fenced and power is available at the road.

Paradise rarely comes this good with the local boat ramp close by providing the ideal spot to launch your boat and catch dinner for the night. Primrose Sands beach is only a **Price** : \$ 350,000 **Land Size** : 1.01 ha