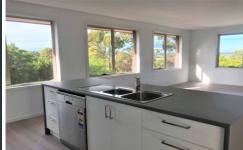

## 1/38 Weston Hill Road Sorell TAS

Perfectly positioned a short stroll to Sorell major supermarkets and services, this brand-new dwelling has a modern interior with neutral colour palate. The property comprises of a large open, dining, kitchen and living area complete with reverse cycle heating and cooling. The kitchen includes quality stainless appliances, double fridge cavity, plus ample bench-top and storage space. The lounge has lovely views over Sorell and beyond to the waterways. The main king-sized bedroom comped complete with light and bright en-suite and robes.