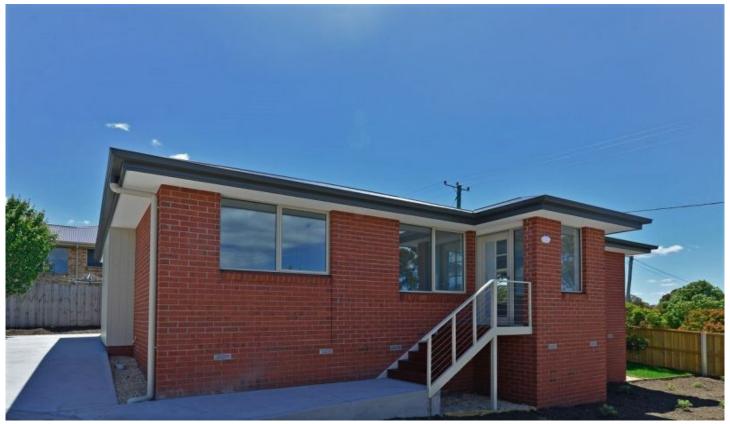

## 1/38 Weston Hill Road Sorell TAS

Perfectly positioned a short stroll to Sorell major supermarkets and services, this brand-new dwelling has a modern interior with neutral colour palate. The property comprises of a large open, dining, kitchen and living area complete with reverse cycle heating and cooling. The kitchen includes quality stainless appliances, double fridge cavity, plus ample bench-top and storage space. The lounge has lovely views over Sorell and beyond to the waterways. The main king-sized bedroom comped complete with light and bright en-suite and robes.

- -Strictly No Pets Please
- -12 Month Tenancy
- -3 Bedrooms, 2 Bathrooms
- -Separate Laundry

The main bathroom is equally indulgent with glass shower,

3 📮 2 🔓 2 😭

View: https://www.katestoreyrealty.com.au/lease/tas/hobart-southern/sorell/residential/unit/6321989