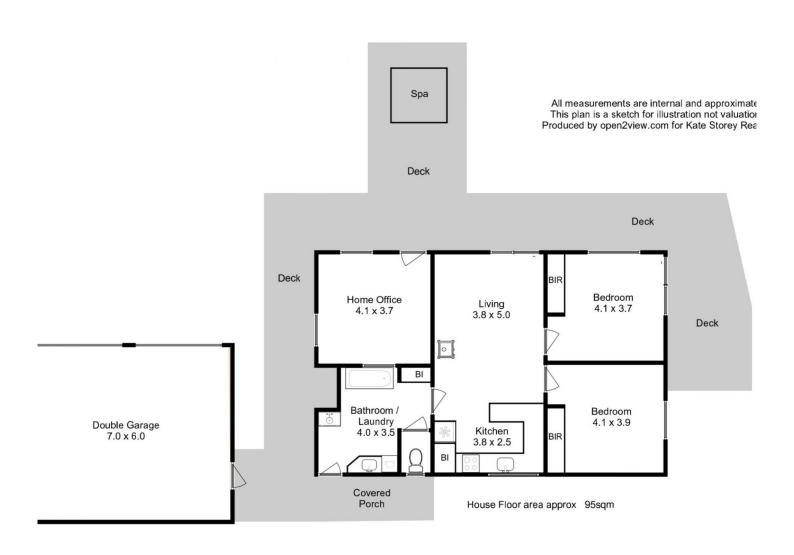

## 2 🛤 1 🚰 2 🚘

| Price         |
|---------------|
| Building Size |
| Land Size     |
| View          |

- :\$600,000
- : 76 sqm
- : 782 sqm

: htt

: https://www.katestoreyrealty.com.au/sal e/tas/hobart-southern/lewisham/residenti al/house/6289752