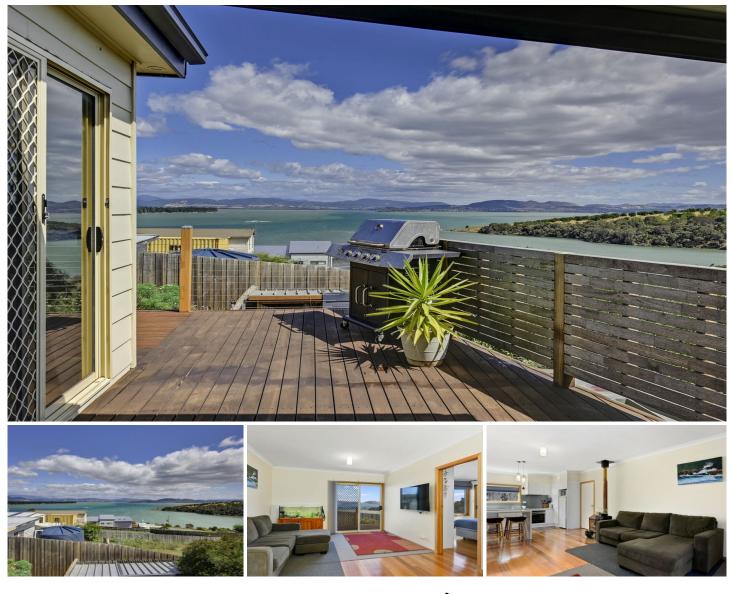

## **12 Gregory Street Lewisham TAS**

What if, you could wake up every morning in your own slice of paradise only 30 minutes from the Hobart CBD?

Set back from the road, this beautifully presented and recently upgraded two-bedroom home screams lifestyle from the very first glance.

This home showcases modern living at its finest while incorporating stunning style, quality inclusions and views of the river and mountain.

Blending quality finishes such as stylish, light and bright benchtops, with sun-lit interiors and stunning views, nestled on a prime lifestyle address, this much loved home has all the features which will ensure that you can move in and enjoy what is a wonderful home in a popular location.