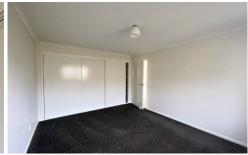

There is one king sized bedroom with built-in robe, plus ample additional storage in the hallway.

The units light and bright bathroom/laundry combo offers washing machine area, vanity, toilet and glass shower.