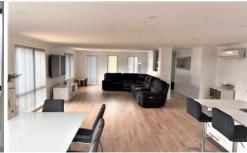

The open plan kitchen, dining and living area makes entertaining a breeze.

Beautiful wooden floorboards throughout the main living area.

The dining area leads out onto the back outdoor entertaining area which is the perfect place to relax and enjoy dinner or watch the children play in the fully fenced backyard. There is a small firepit area for enjoying the