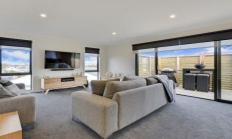

The property is well-designed and features open plan living, dining and modern kitchen with quality appliances and the convenience of reverse cycle heating/air conditioning. There are three generous sized bedrooms, all with built-in wardrobes and the master features the added luxury of a walk-in robe and en-suite. The main bathroom is spacious, light and bright and sleek in design.