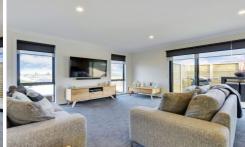

The property is well-designed and features open plan living, dining and modern kitchen with quality appliances and the convenience of reverse cycle heating/air conditioning. There are three generous sized bedrooms, all with built-in wardrobes and the master features the added luxury of a walk-in robe and en-suite. The main bathroom is spacious, light and bright and sleek in design.