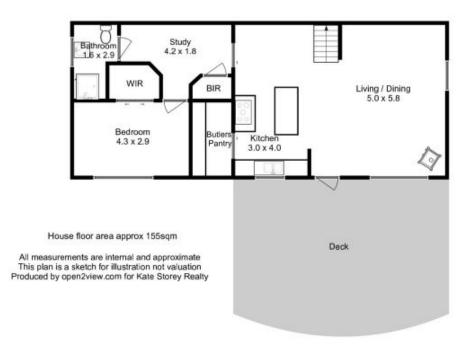

A few steps inside and it's clear this house is all about family with a floor plan to impress.

Exceptional design to meet your everyday requirements, the residence boasts an open-plan living and dining area and where natural light fills the beautiful kitchen that features quality appliances, an island bench and a large walk in pantry.

Perfect for entertaining the large covered deck offers peace

3 📭 2 🖺 1 🗬

Price : \$ 621,000 Building Size : 155 sqm Land Size : 5124 sqm

Land Size : 5124 sqm View : https://www.kate

: https://www.katestoreyrealty.com.au/sal e/tas/hobart-southern/forcett/residential/