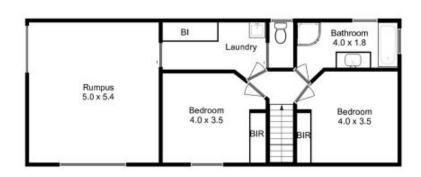

A few steps inside and it's clear this house is all about family with a floor plan to impress.

Exceptional design to meet your everyday requirements, the residence boasts an open-plan living and dining area and where natural light fills the beautiful kitchen that features quality appliances, an island bench and a large walk in pantry.

Perfect for entertaining the large covered deck offers peace

3 📭 2 🖺 1 🗬

Price : \$ 621,000 Building Size : 155 sqm Land Size : 5124 sqm

Land Size : 5124 sqm View : https://www.kate

: https://www.katestoreyrealty.com.au/sal e/tas/hobart-southern/forcett/residential/