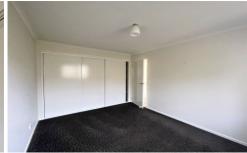

There is one king sized bedroom with built-in robe, plus ample additional storage in the hallway.

The units light and bright bathroom/laundry combo offers washing machine area, vanity, toilet and glass shower.