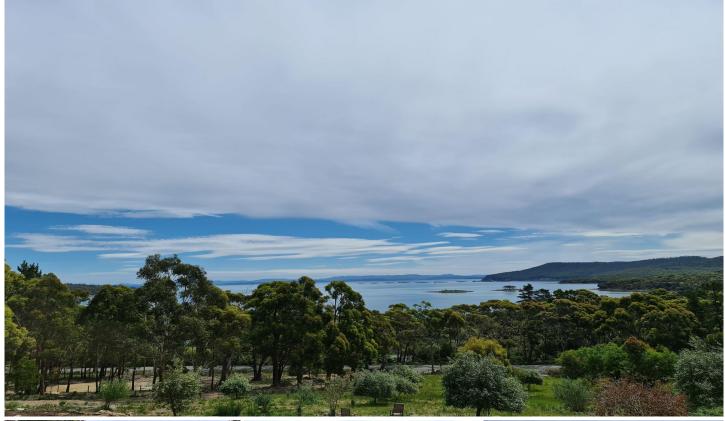

## Lot 4 White Beach Road White Beach TAS

Lots 4 & 5 are approximately 1,500 m2 each and only a short 20m or so stroll to the beach.

Lot 5 has stunning olive grove extending onto part of Lot 6.

Gently sloping land with stunning water views. This is a peaceful location with a scattering of trees and views of Wedge Bay, Storm Bay and even Bruny Island on a clear day.