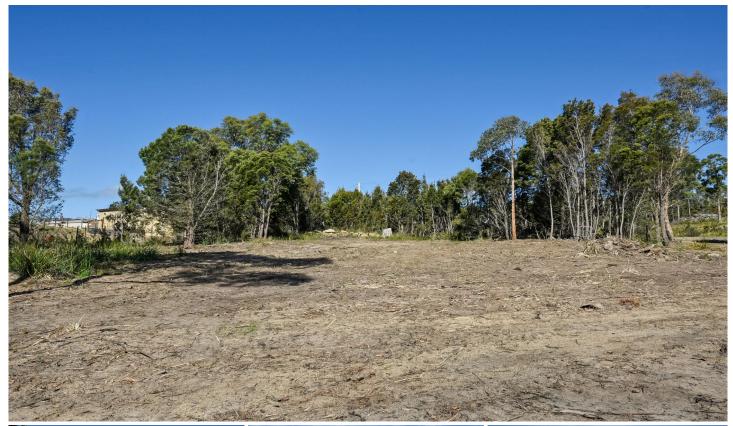

## Lot 1 - 48 Skeggs Avenue White Beach TAS

This new block of approx. 1500sqm is making its debut to the market and is in the process of gaining a new title. With a North facing aspect this block is the perfect place for a coastal getaway with the potential for a future home (stca).

Recently cleared for your convenience with power at the boundary and only a short approx. 5-minute drive to the beach you can enjoy summer days by the water to keep cool. There are 2 boat ramps in White Beach making it easy to launch your boat and try your luck for freshly caught fish on a barbeque.