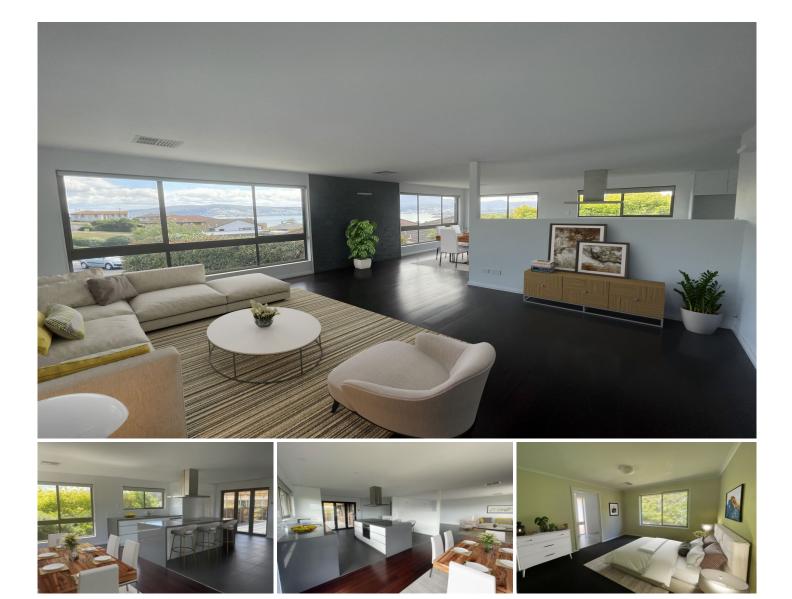

## **15 Grandview Court Howrah TAS**

Positioned in an elevated position with captivating views of the Derwent River, iconic Mount Wellington and Hobart you will find this well-appointed, double storey spacious home.

Consisting of three generous bedrooms, master complete with built-in-robes, stunning walk-in rainfall shower, toilet, and vanity. The other two bedrooms are queen in size, one with robe.

The open plan lounge, kitchen and dining floorplan is not only spacious but captures wonderful views.

The kitchen is modern and stylish with European dishwasher, quality stainless appliances, large pantry and cupboards. The kitchen space flows outside through bifold doors to the fabulous under cover alfresco area, perfect for morning breakfasts, barbeques or simply a space to relax.