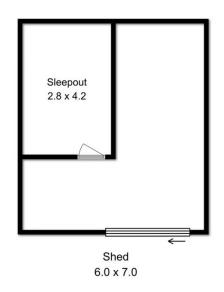

- -Close to the beach and boat ramp
- -Covered deck out the back for alfresco dining
- -Wood heater for cold weather warmth
- -Large shed with sleepout/ workshop
- -Two additional garden sheds

All you need to do is pack a bag and you can be enjoying all the Peninsula has to offer. This one will not last so ring today to secure before Christmas.