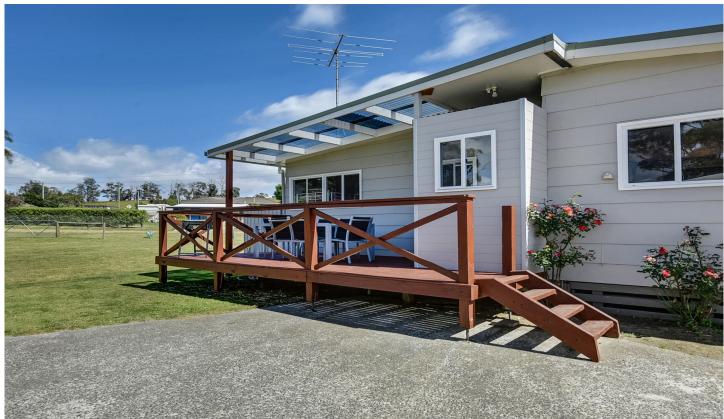

## **6 Cliffords Road Saltwater River TAS**

Lots of work has gone into this property ready for the new owners to enjoy this Summer. The new modern kitchen and bathroom have been thoughtfully designed, a front deck added, and the home has been freshly painted with new carpet laid. The large flat yard has plenty of room for the kids, dogs and boat or maybe you would like to grow your own veggies?

- -Close to the beach and boat ramp
- -Covered deck out the back for alfresco dining
- -Wood heater for cold weather warmth
- -Large shed with sleepout/ workshop
- -Two additional garden sheds

All you need to do is pack a bag and you can be enjoying all the Peninsula has to offer. This one will not last so ring today to secure before Christmas.