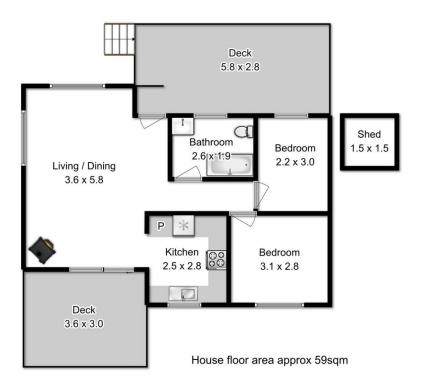

## **6 Cliffords Road Saltwater River TAS**

Lots of work has gone into this property ready for the new owners to enjoy this Summer. The new modern kitchen and bathroom have been thoughtfully designed, a front deck added, and the home has been freshly painted with new carpet laid. The large flat yard has plenty of room for the kids, dogs and boat or maybe you would like to grow your own veggies?

- -Close to the beach and boat ramp
- -Covered deck out the back for alfresco dining
- -Wood heater for cold weather warmth
- -Large shed with sleepout/ workshop
- -Two additional garden sheds

All you need to do is pack a bag and you can be enjoying all the Peninsula has to offer. This one will not last so ring today to secure before Christmas.

2 📭 1 🖳

Land Size: 1087 sqm

**View**: https://www.katestoreyrealty.com.au/sale/ta

s/hobart-southern/saltwater-river/residential/

house/6028519

Niahn Palmer 03 6253 6095

All measurements are internal and approximate This plan is a sketch for illustration not valuation Produced by open2view.com for Kate Storey Realty