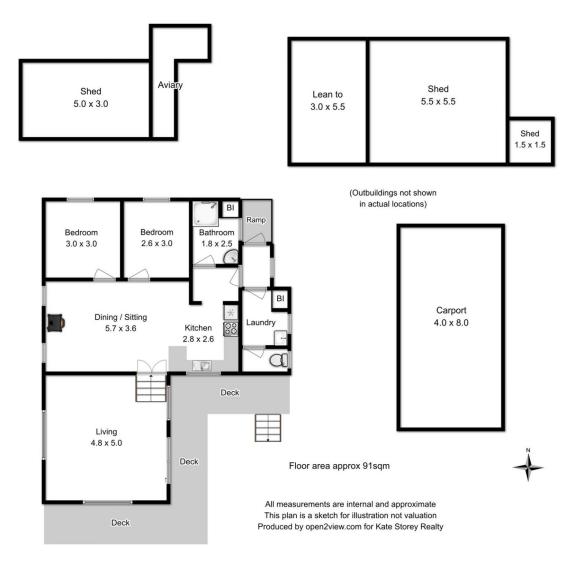

## 2 🛤 1 띂

| Price         | :\$ |
|---------------|-----|
| Building Size | : 9 |
| Land Size     | :1  |
| View          | : h |

- \$ 300,000 91 sqm
- 194 sqm

https://www.katestoreyrealty.com.au/sal e/tas/hobart-southern/saltwater-river/resi dential/house/6013951