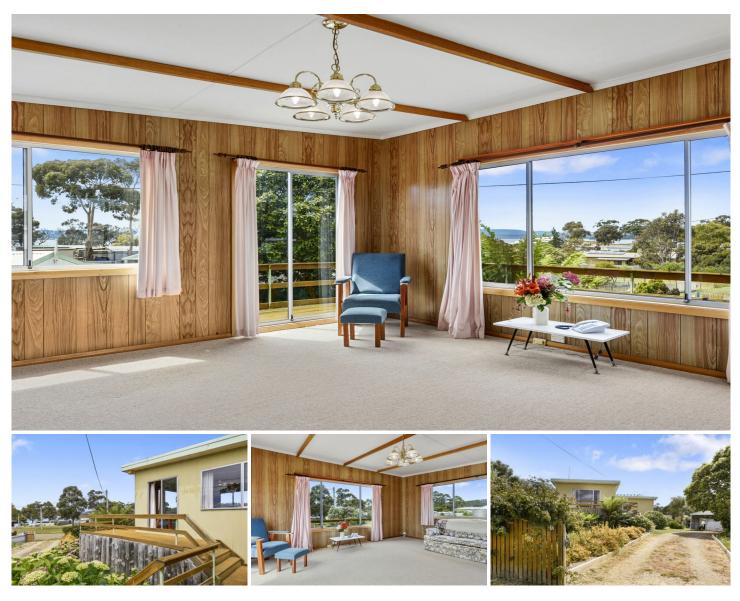

## **10 Littles Place Saltwater River TAS**

Straight from the seventies with wall panelling, exposed beams, built-in shelving and look at that wallpaper!

Two bedrooms and two living spaces with great decks to take in the water views and breezes.

-Split-level design creates internal interest

- -Pellet wood heater for energy efficient heating
- -Reverse cycle air-conditioner and ceiling fan
- -Perfect property to update and add value
- -Carport and multiple sheds for hobbies and storage

The block is a generous size with established easy maintenance garden and growing enclosure for your fruit and veggies. There is even a current a crop of raspberries ready for Summer picking.