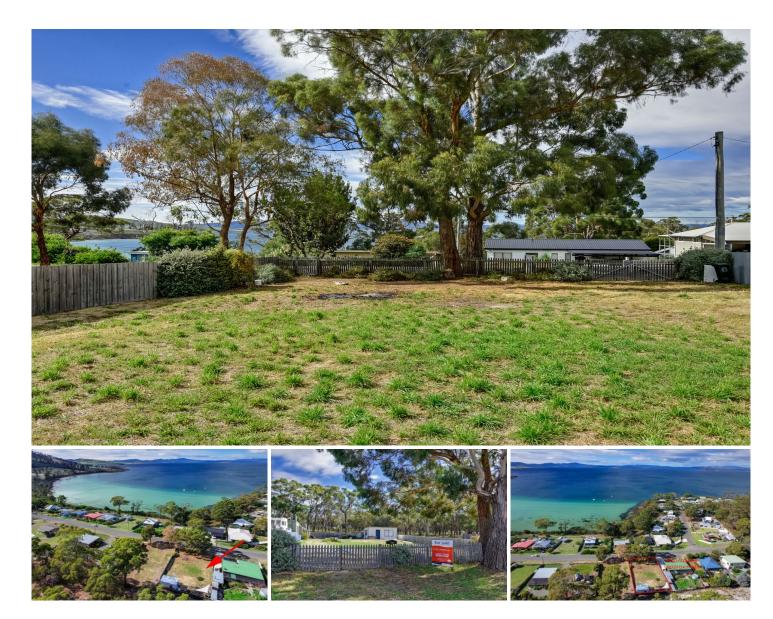

## 760 Primrose Sands Road Primrose Sands TAS

This is a fantastic opportunity to secure a prime parcel of land within the southern beaches and create your ultimate beachside retreat. Design and build something truly special that you can call your own (stca), bonus feature of the existing storage shed already on the property, which could work well as a site office during construction.

- -Save time with the waste water treatment system that is already in place (stca)
- -Fully fenced.
- -Level and ready to build on.

Only moments away from the local beach, local boat ramp and all within an easy drive away from Sorell where you will find everything you need for today's living requirement. Land Size: 556 sqm