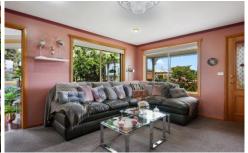

Beautifully presented with an open-plan kitchen/dining area filled with natural light and separate living room. The bedrooms are all good size with BIR and serviced by a central bathroom and separate toilet.