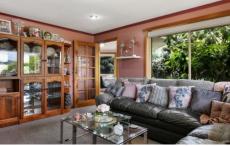

Beautifully presented with an open-plan kitchen/dining area filled with natural light and separate living room. The bedrooms are all good size with BIR and serviced by a central bathroom and separate toilet.