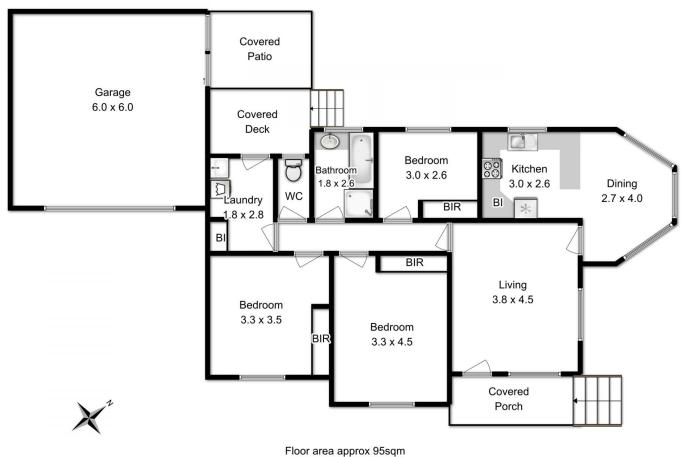

## 6/3 Barclay Court Sorell TAS

If you are looking for a modern, easy-care home, or an ideal investment then look no further! This neat and tidy three-bedroom unit could well be your next home or a new property to add to your investment portfolio.

Beautifully presented with an open-plan kitchen/dining area filled with natural light and separate living room. The bedrooms are all good size with BIR and serviced by a central bathroom and separate toilet.

The space and size of this unit is astounding and will have you feeling at home the moment you enter.

Externally the home features a large single lock-up garage and a low-maintenance rear courtyard and garden - perfect for a quiet BBQ.

(excluding Garage)

All measurements are internal and approximate This plan is a sketch for illustration not valuation Produced by open2view.com for Kate Storey Realty