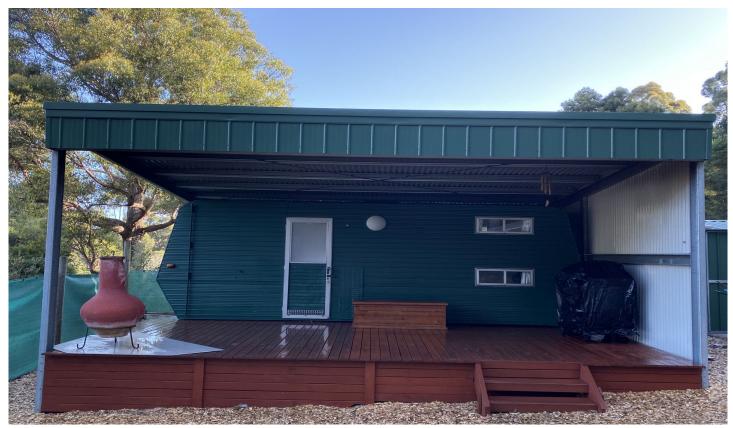

## 6770 Arthur Highway Port Arthur TAS

A unique opportunity to purchase a piece of serene peninsula paradise. This rare 2.023-hectare rain forest retreat comprises approximately sixty percent cleared land in addition to striking mountain ashes and various species of temperate rain forest plants. Beautiful water views of Stingaree Bay in the foreground across to the wider bay of Port Arthur make this a high demand property that is ideal for those looking for a weekend getaway or a home building site (stca). An amazing abundance of birdlife and wildlife can be spotted at any time on this acreage.