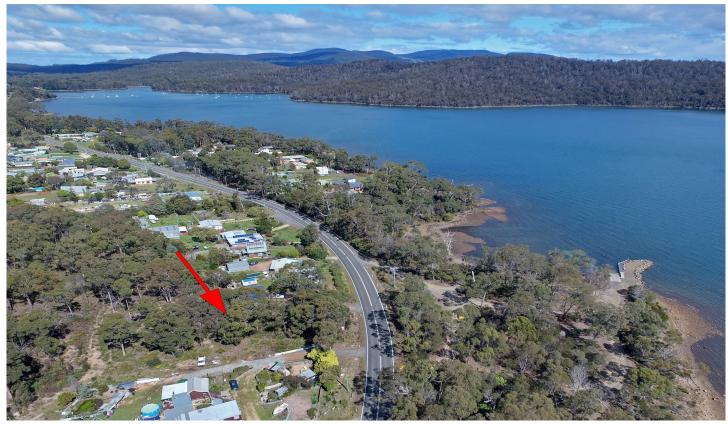

## **5697 Arthur Highway Taranna TAS**

This is a great opportunity to purchase an entry level block within a short drive to all the amazing tourist attractions, beaches and fishing, that this region has on offer. Park up the caravan or put in plans to build your own getaway (stca) on this prime positioned parcel of land, 1100 m2 in size.

Only a short drive to Pirates Bay Beach at Eaglehawk Neck and the convenience of a cooked meal at the Lufra Hotel. Short day trips can have you exploring Port Arthur and the many bush walks around the Tasman Peninsula. This is a great market entry option with the view that you may wish to build later (stca).

A perfect escape from the city and a busy work life, and a must see for the price conscious buyer.

**Price** : \$ 75,000 **Land Size** : 1100 sqm

View: https://www.katestoreyrealty.com.au/sale/ta

s/hobart-southern/taranna/residential/land/6