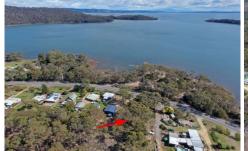

## **5697 Arthur Highway Taranna TAS**

This is a great opportunity to purchase an entry level block within a short drive to all the amazing tourist attractions, beaches and fishing, that this region has on offer. Park up the caravan or put in plans to build your own getaway (stca) on this prime positioned parcel of land, 1100 m2 in size.

A perfect escape from the city and a busy work life, and a must see for the price conscious buyer.

**Price** : \$ 75,000 **Land Size** : 1100 sqm

View: https://www.katestoreyrealty.com.au/sale/ta

s/hobart-southern/taranna/residential/land/6