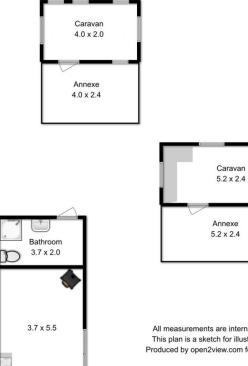

Stunning views over Carlton River, being the ideal location for the kids to grab the kayaks, head down to the water and catch some fresh fish for dinner!

Neatly presented with two caravans and an annex attached to each, one shed is used for a bathroom/laundry and another is used as a kitchen/dining/living space. Another two small garden sheds for storage of your garden tools and a concrete patio area to enjoy the sun with an awning

Shed 1.5 x 1.5

2

All measurements are internal and approximate This plan is a sketch for illustration not valuation Produced by open2view.com for Kate Storey Realty