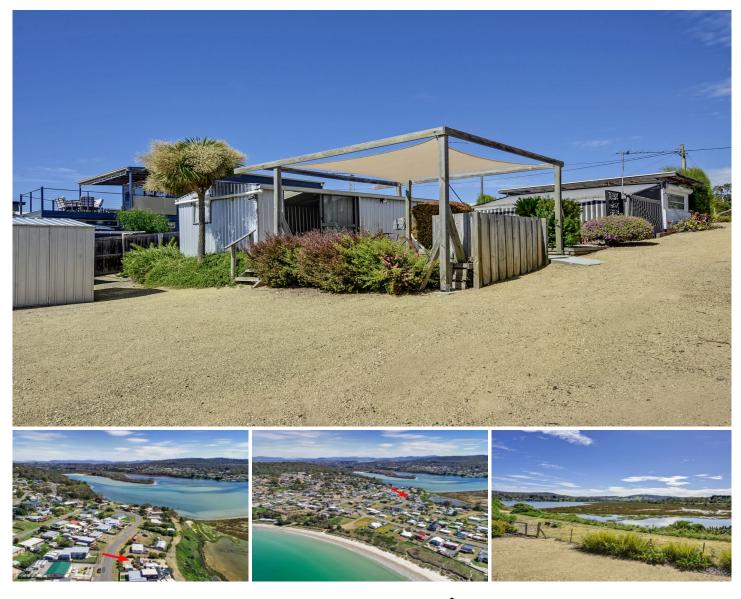

## 11 Midden Road Primrose Sands TAS

Nearly every Australian's dream is to own a shack by the beach and the ultimate dream is to have direct access!

11 Midden road Primrose Sands is the perfect shack that is available to the successful buyer with direct access to Carlton River and only a short walk to Primrose Sands Beach.

Stunning views over Carlton River, being the ideal location for the kids to grab the kayaks, head down to the water and catch some fresh fish for dinner!

Neatly presented with two caravans and an annex attached to each, one shed is used for a bathroom/laundry and another is used as a kitchen/dining/living space. Another two small garden sheds for storage of your garden tools and a concrete patio area to enjoy the sun with an awning

## 2 🎮 1 🚔

- **Price** : \$ 210,000
- Land Size : 572 sqm

View :

: https://www.katestoreyrealty.com.au/sale/ta s/hobart-southern/primrose-sands/residentia l/house/5997107

Emily Collins 03 6265 3000

https://www.katestoreyrealty.com.au Just another WordPress site