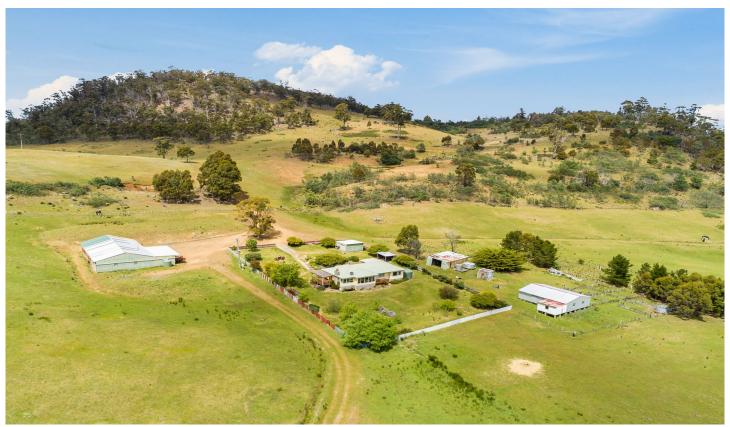

## 282 Grices Road Tea Tree TAS

A sanctuary away from the hustle and bustle of life and all the noises of the concrete jungle with significant tranquil outlooks. Options to explore could be a Zen retreat, eco-tourism business, mountain bike trails, 4WD park, or future World conservation reserve (stca).

Package includes 6 separate titles, a comfortable home, sheds, alpine country and rolling valleys. All of this is located approx. 40 mins from Hobart CBD in one direction and 35 minutes from the Hobart airport in the other.

- 4-bedroom family home with open plan kitchen dining opening out onto the deck
- 2 living areas, one with an open fireplace. Featuring Tas Oak flooring
- Huge workshop/machinery shed, old shearing shed, outbuildings
- Several dams some with trout and winter creeks