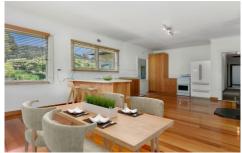

- 4-bedroom family home with open plan kitchen dining opening out onto the deck
- 2 living areas, one with an open fireplace. Featuring Tas Oak flooring
- Huge workshop/machinery shed, old shearing shed, outbuildings
- Several dams some with trout and winter creeks