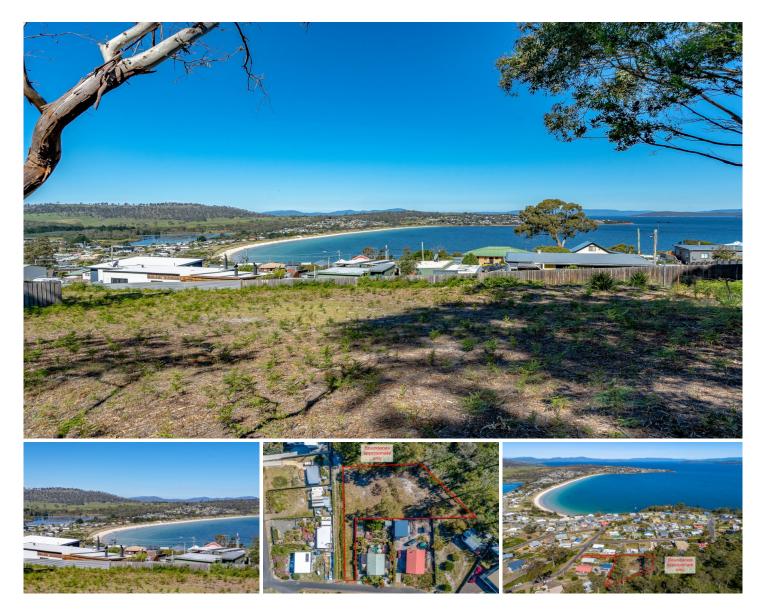

## 6 Kookaburra Street Primrose Sands TAS

The 1580sqm block provides a blank canvas to create a home or holiday home (stca), the perfect space to escape.

The parcel is tucked away and provides plenty of opportunities for the savvy purchaser. Relax and watch the waves break on the beach, launch your boat at the local boat ramp for a day of fishing, take a short walk to the beach for a swim, just imagine the summers you could have.

-Large block size of 1580sqm

- -Water views over Frederick Henry Bay
- -Internal block

-Plenty of room for a house, shed and garden with room to spare

-Fast developing area, Primrose Sands is becoming a popular area to live in

**Price** : \$ 230,000

Land Size : 1580 sqm

View

: https://www.katestoreyrealty.com.au/sale/ta s/hobart-southern/primrose-sands/residentia l/land/5986121

Emily Collins 03 6265 3000

https://www.katestoreyrealty.com.au Just another WordPress site