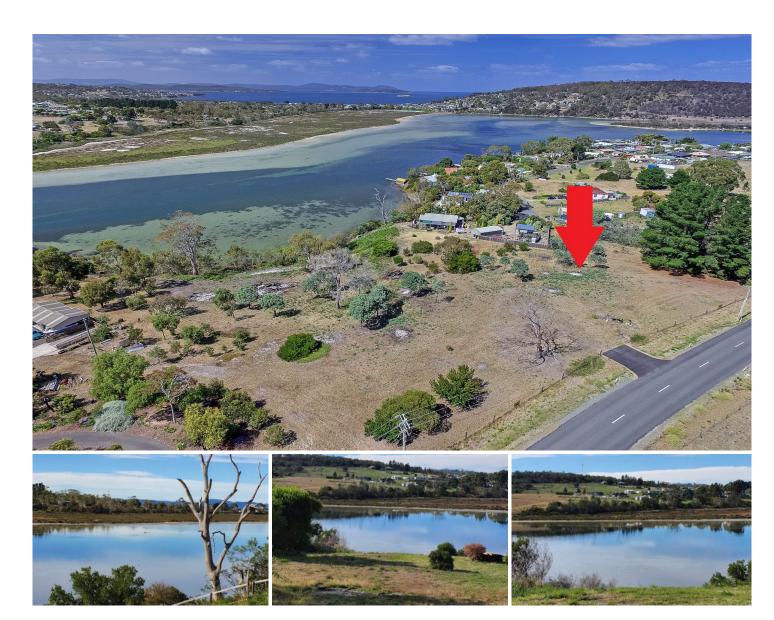

## 1/400 Carlton River Road Carlton River TAS

This may be your opportunity to secure one of the last blocks of land with this kind of access to the beautiful Carlton River. A generous block, of just over 2,600 m in size, this is perfect spot to wind up in. Build your dream home (stca) and enjoy the ever-changing views and landscape of Carlton River.

The scene is ever changing with only a narrow strip of coastal Reserve away from your window. Leave a dinghy or a canoe at the bottom of your block and you might catch fish that swim up on the rising tide from the nearby ocean. The north-west south-east orientation of the land gives you all day light with sunrise over the river and sunset at the top of the block.

The tranquil location is a short drive from the surf at Carlton and Park beaches and the Dodges Ferry shopping centre.

Land Size: 2605 sqm

View : https://www.katestoreyrealty.com.au/sale/ta s/hobart-southern/carlton-river/residential/la