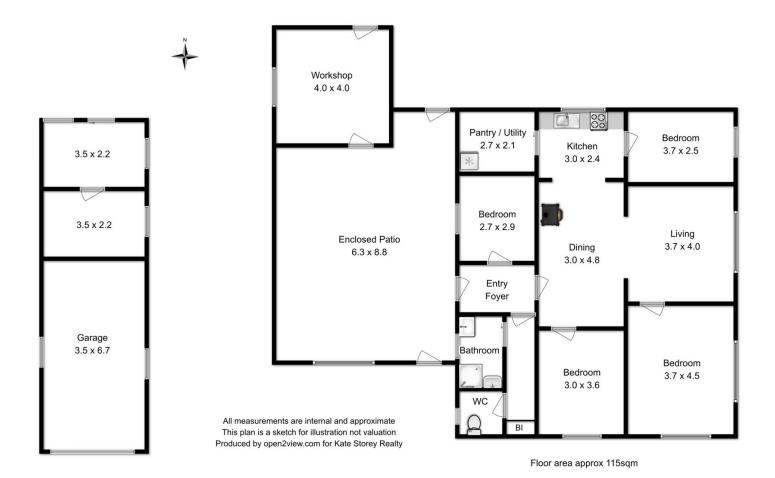

## **8 Kormos Drive Nubeena TAS**

This property will need some work, but it is great value on a large block. It has been in this family for over 50 years and with views of Parsons Bay will be worth the effort of a renovation.

- -Four bedrooms, one-bathroom home
- -Single garage
- -Separate large shed/workshop
- -Wood fire heating
- -Huge potential

Walking distance to the public jetty, boat ramp, school, medical centre, chemist, and shops. Popular White Beach is only a short drive away. Surf beach at Roaring Beach and Pirates Bay is approximately 10-20 minutes' drive away. Approximately 1 hour and 20 minutes from Hobart.

4 🖳 1 🔓 1 🗬

Price : \$ 270,000 Building Size : 117 sqm

Land Size : 0.3555 ha View : https://ww

: https://www.katestoreyrealty.com.au/sal e/tas/hobart-southern/nubeena/residenti

al/house/5982647

Niahn Palmer 03 6253 6095