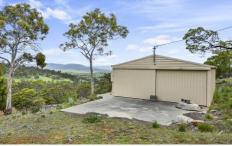

Featuring a large shed at the top of the block with power and water connected, which will also be useful for storage while you build. Easy access to a cleared area ready for you to start designing your new home (stca) and features a lovely natural stone wall which you could utilize and be a little creative with.