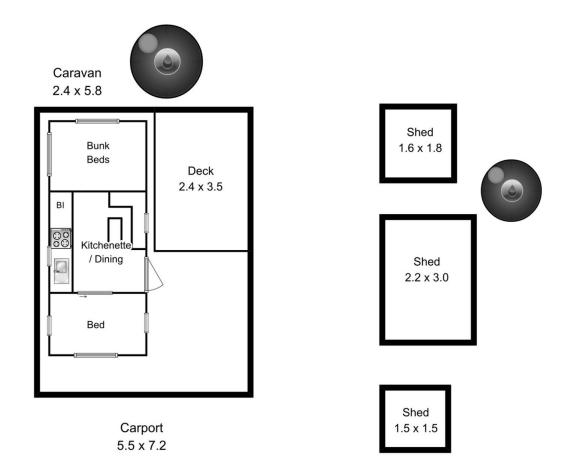

Sold as a "walk in, walk out", ready and set to be used.

The caravan can be separated into three separate rooms. A bunk room at the rear boast's lots space and at the other end a double bed. Kitchen dining room on entry complete with small fridge, gas stove/oven and a sink.

The caravan is positioned under a well-established carport with a covered patio area, three garden sheds, one features a composting toilet and two offer secure storage

**Land Size** : 0.0628 ha

View: https://www.katestoreyrealty.com.au/sale/ta