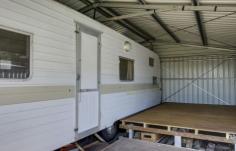

Sold as a "walk in, walk out", ready and set to be used.

The caravan can be separated into three separate rooms. A bunk room at the rear boast's lots space and at the other end a double bed. Kitchen dining room on entry complete with small fridge, gas stove/oven and a sink.