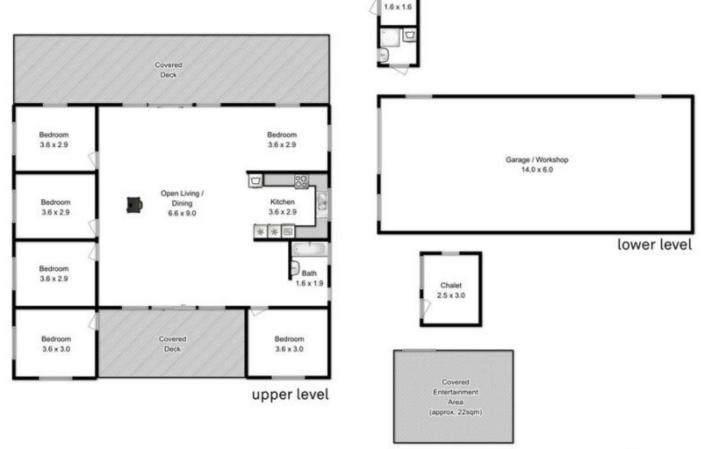

Offering at least 3 bedrooms inside with a 4th/ or 5th bedroom off the rear veranda. There is also chalet/sleep out and covered outdoor area.

4 🎮 1 📇

**Building Size**: 26 sqm **Land Size**: 1584 sqm

View : https://www.katesto

Approx. house area (inc. garage): 240 sqm Approx. outbuilding area: 15 sqm