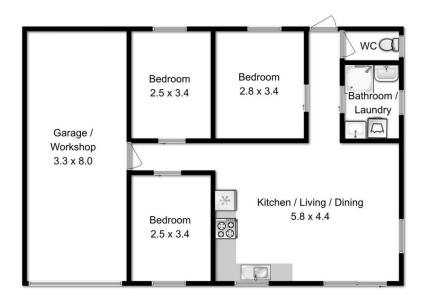

The light filled home offers an open plan kitchen/dining/living area, 3 bedrooms, combined bathroom and laundry with a separate toilet.

Great sized garage under the roof opening plenty of options for space requirements for the next owners (stca). The yard is fully fenced, with a sleep-out for overflow accommodation or as an escape haven for reading a book. There is still even room for the boat! All approximately 1 hour and 30 minutes from Hobart. It is well worth the drive.

3 📭 1 🟪 7 🗬

Building Size: 70 sqm

View : https://www.katestoreyrealty.com.au/sal

e/tas/hobart-southern/sloping-main/resid

ential/house/5885724

Kate Storey 03 6253 6095

All measurements are internal and approximate This plan is a sketch for illustration not valuation Produced by open2view.com for Kate Storey Realty

Floor area approx 96sqm (including garage)