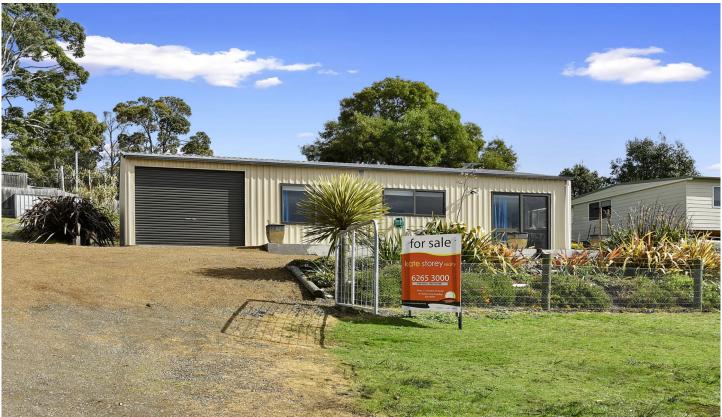

## 9 Sloping Main Drive Sloping Main TAS

Don't let the small footprint fool you this property is packed to the "MAX" and is only 4 properties back from the beach. You can look out your window and see what the bay is doing, hear the waves lapping onto the 3.3km family friendly white sandy beach.

The light filled home offers an open plan kitchen/dining/living area, 3 bedrooms, combined bathroom and laundry with a separate toilet.

Great sized garage under the roof opening plenty of options for space requirements for the next owners (stca). The yard is fully fenced, with a sleep-out for overflow accommodation or as an escape haven for reading a book. There is still even room for the boat! All approximately 1 hour and 30 minutes from Hobart. It is well worth the drive.

3 📭 1 🟪 7 🗬

Building Size: 70 sqm

View : https://www.katestoreyrealty.com.au/sal

e/tas/hobart-southern/sloping-main/resid

ential/house/5885724

Kate Storey 03 6253 6095

All measurements are internal and approximate This plan is a sketch for illustration not valuation Produced by open2view.com for Kate Storey Realty