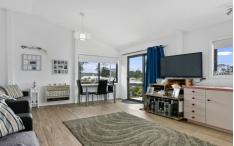

The light filled home offers an open plan kitchen/dining/living area, 3 bedrooms, combined bathroom and laundry with a separate toilet.

Great sized garage under the roof opening plenty of options for space requirements for the next owners (stca). The yard is fully fenced, with a sleep-out for overflow accommodation or as an escape haven for reading a book. There is still even room for the boat! All approximately 1 hour and 30 minutes from Hobart. It is well worth the drive.