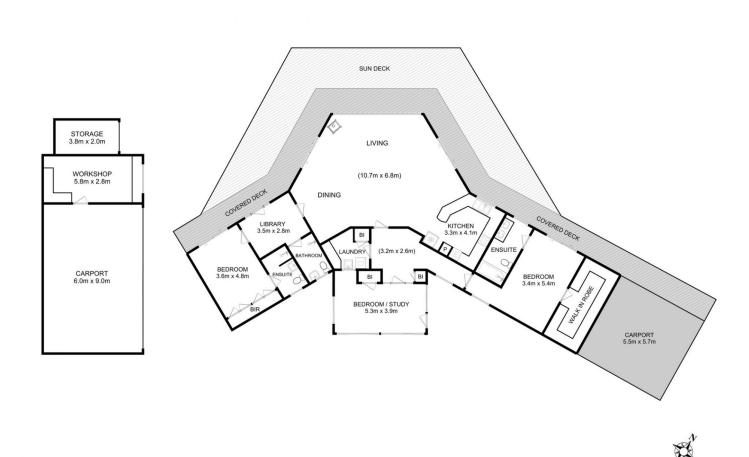

Apart from being one of the most incredible parcels of waterfront in Tasmania this property offers a 2-3-bedroom 3 🛤 3 🏪 10 🚘

| Price         |
|---------------|
| Building Size |
| Land Size     |
| View          |

- : \$ 988,000 e: 196 sqm
- : 3500 sqm

: https://www.katestoreyrealty.com.au/sal e/tas/hobart-southern/murdunna/residen tial/house/5818567

Kate Storey 03 6253 6095

Total Approx. Floor Area : 196 sqm Total Approx. Outbuilding Area : 84 sqm All measurements are internal and approximate. This plan is a sketch for illustration, not valuation. Produced by Open2view.com