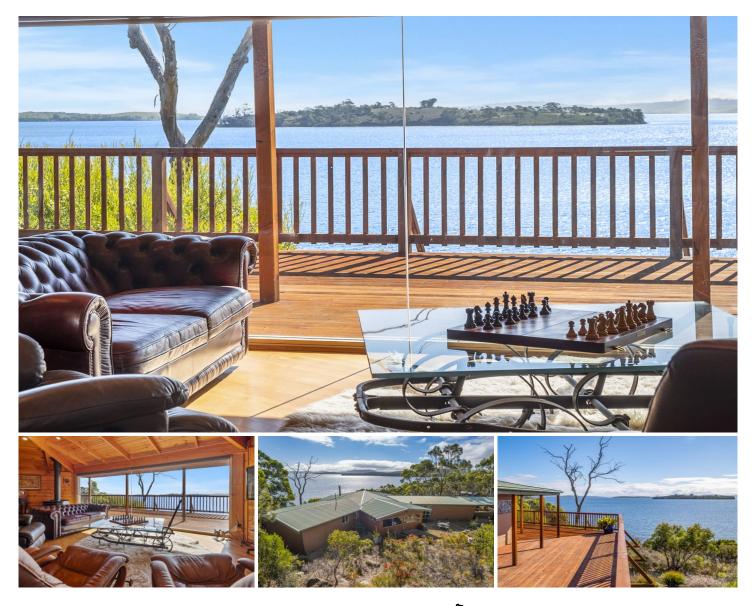

## 388 Sommers Bay Road Murdunna TAS

A world away, yet only approximately 1 hour from Hobart CBD. Adjoining the Waterfront Reserve nestled into a haven of natural native euphoria. The grand vista from your veranda holds the keys to peace and tranquillity. Here you can breathe the crisp fresh salt air, watch and hear the seas ebb and flow, the birds frolic, dolphins, seals, sea eagles glide the many moods of every changing enchanting sea that lays at your feet.

If all that is not yet enough for an ultimate "delight" to your senses, then step inside. Here you will easily become transfixed on the expanse of not only mesmerising water views, but here you enjoy views over King George Island, Smooth Island all the way to Mt Wellington. Sun set bliss.

Apart from being one of the most incredible parcels of waterfront in Tasmania this property offers a 2-3-bedroom 3 🛤 3 🏪 10 🚘

| Price         |
|---------------|
| Building Size |
| Land Size     |
| View          |