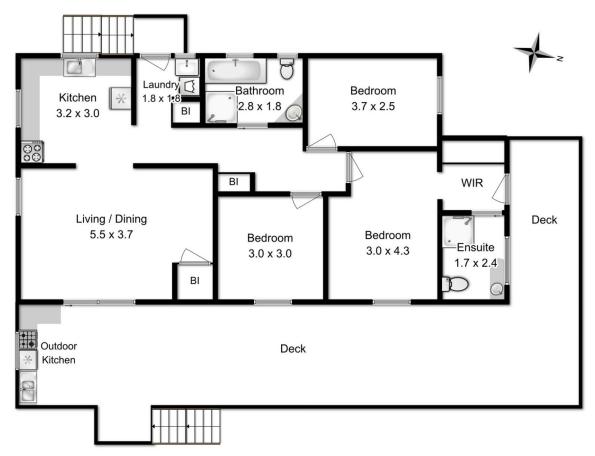

## 3 🕮 2 🟪 6 🖨

Price : \$ 400,000 Building Size : 95 sqm : 1000 sqm

Land Size : 1000 sqm View : https://www.k

: https://www.katestoreyrealty.com.au/sal e/tas/hobart-southern/murdunna/residen

tial/house/5802431

Kate Storey 03 6253 6095

House Floor area approx 95sqm

All measurements are internal and approximate
This plan is a sketch for illustration not valuation
Produced by open2view.com for Kate Storey Realty