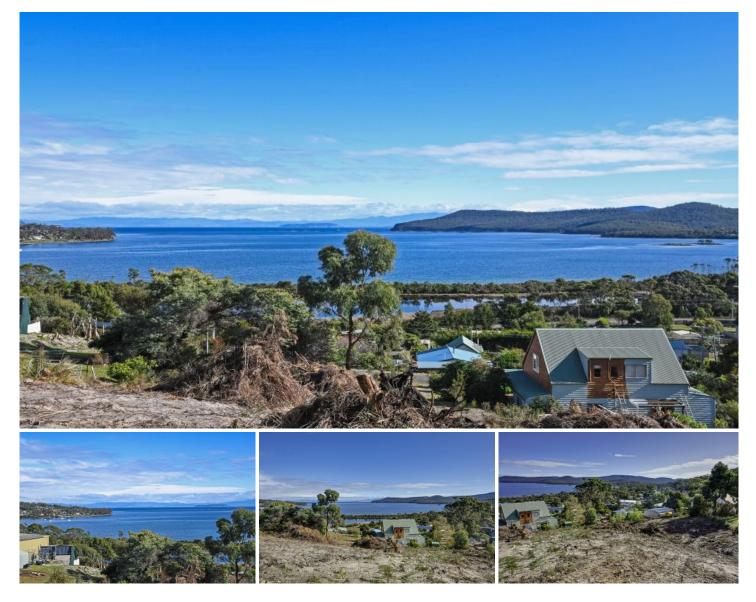

## 69 Lagoon Road White Beach TAS

This blank canvas with amazing outlook is ready for you to create your very own masterpiece! You will never tire of the uninterrupted views over Wedge Bay and further out to Storm Bay.You can even spot the Brother and Sister Islands to the left and out across to Bruny and Betsy Island from this spectacularly positioned block. The benefit of the slope is that you capture great views over lower homes like a soaring Eagle up high.

'Low Density Residential', is the current zoning on this 904sqm (approx.) block with the Tasman Council planning division helpful to discuss your building plans. There are no sewage or water connections in the area.