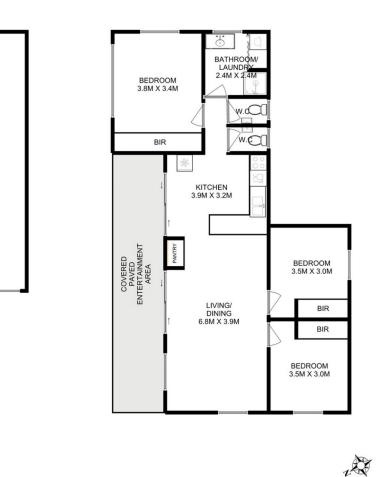

The modern well-appointed kitchen and open plan living area with heat-pump to keep you warm is at the heart of the home. There are 3 bedrooms with built-in robes that share a bathroom with a second convenient toilet.

## 3 🎮 1 🚔 3 🚘

| Building Size | : |
|---------------|---|
| Land Size     | 3 |
| View          | : |

203 sqm 2263 sqm

https://www.katestoreyrealty.com.au/sal e/tas/hobart-southern/white-beach/resid ential/house/5780680

**Kate Storey Realty** (03) 6265 3000

GARAGE/ WORKSHOP 10.0M X 10.0M

Total Approx. Floor Area : 89 sqm Total Approx. Outbuilding Area : 119 sqm

All measurements are internal and approximate. This plan is a sketch for illustration, not valuation. Produced by Open2view.com