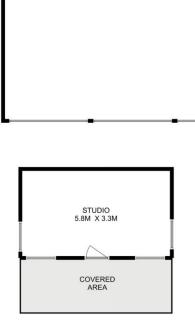

What makes this property extra special is the Quaker inspired "barn" shed that has loads of space for the boat, caravan and workshop.

A massive 10 x 10 meters with extra high ceiling. There is also an additional building with power to use as studio or convert to a teenage/guest retreat (stca). There is ample

**Kate Storey Realty** (03) 6265 3000

GARAGE/ WORKSHOP 10.0M X 10.0M

Total Approx. Floor Area : 89 sqm Total Approx. Outbuilding Area : 119 sqm

All measurements are internal and approximate. This plan is a sketch for illustration, not valuation. Produced by Open2view.com