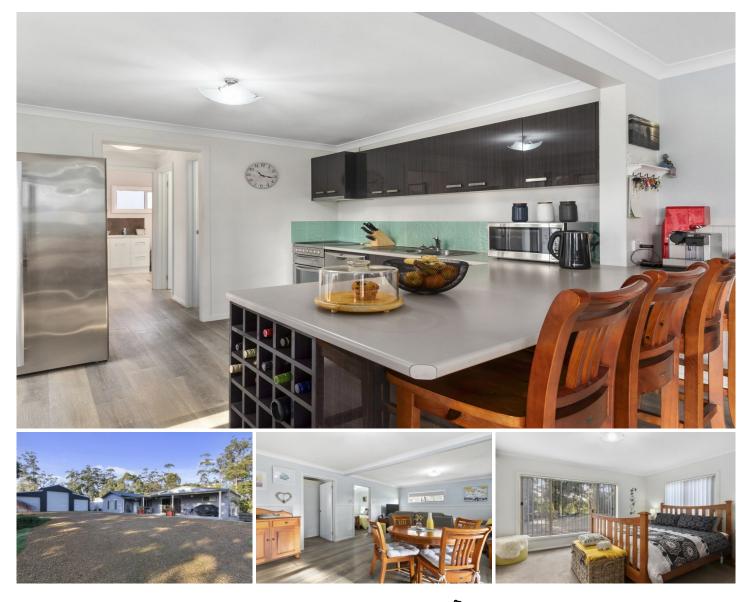

## 563 White Beach Road White Beach TAS

This fully insulated home is ready for new owners, securely fenced, with landscaped low maintenance gardens in a quiet private location. The northerly aspect provides all-day sun with water views and only minutes from beautiful White Beach and boat ramp.

The modern well-appointed kitchen and open plan living area with heat-pump to keep you warm is at the heart of the home. There are 3 bedrooms with built-in robes that share a bathroom with a second convenient toilet.

What makes this property extra special is the Quaker inspired "barn" shed that has loads of space for the boat, caravan and workshop.

A massive 10 x 10 meters with extra high ceiling. There is also an additional building with power to use as studio or convert to a teenage/guest retreat (stca). There is ample