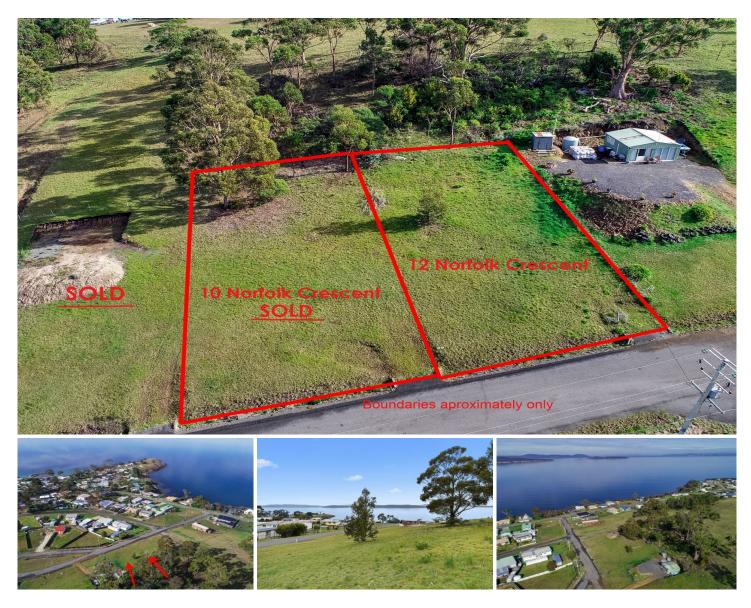

## 12 Norfolk Crescent Primrose Sands TAS

Stop looking, 12 Norfolk Crescent is available to purchase to the successful purchaser.

558sqm in size, perfect for your weekend getaways or to build your forever home (stca).

Hobart CBD is only approximately a 50-minute drive making it a viable daily commute and the Hobart

**Price** : \$ 120,000

Land Size : 558 sqm

View

: https://www.katestoreyrealty.com.au/sale/ta s/hobart-southern/primrose-sands/residentia l/land/5751857