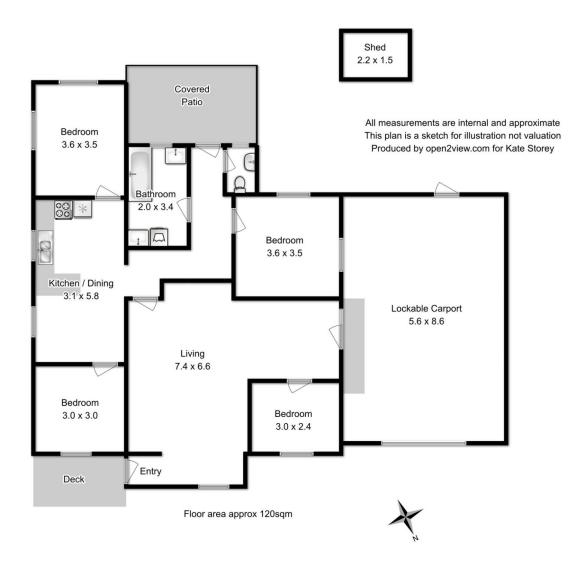

The house features an open plan kitchen dining area, generous air-conditioned living room with access to the enclosed carport, combined family bathroom and laundry plus a separate toilet.

4 🚐 1 🚍 1 🗬

**Building Size**: 120 sqm **Land Size**: 690 sqm