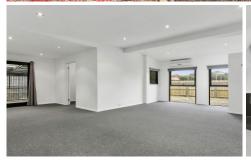

The house features an open plan kitchen dining area, generous air-conditioned living room with access to the enclosed carport, combined family bathroom and laundry plus a separate toilet.

4 🚐 1 🚍 1 🗬

**Building Size**: 120 sqm **Land Size**: 690 sqm