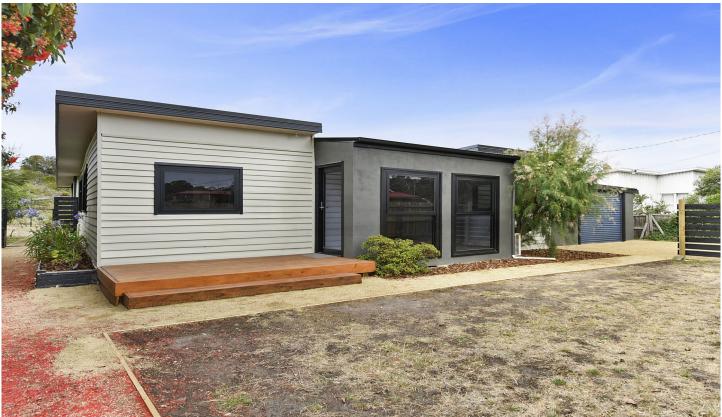

## 159 Carlton Beach Road Dodges Ferry TAS

Nestled beneath the sand dunes, halfway between Carlton and Park beach is this neatly presented and tastefully updated 4 bedroom home. In other words, the ultimate surf shack.

With beach access literally 20 steps from your back door, the soothing sounds of the surf will lull you to sleep at night and beckon you in the morning and for the rest of your day.

Neatly presented and tastefully updated whilst keeping its beachside charm, there is really is nothing to do here but unpack the boards and hit the surf.

The house features an open plan kitchen dining area, generous air-conditioned living room with access to the enclosed carport, combined family bathroom and laundry plus a separate toilet.

4 🚐 1 🚍 1 🗬

**Building Size**: 120 sqm **Land Size**: 690 sqm