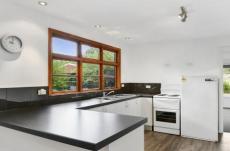

The house features an open plan kitchen dining area, generous air-conditioned living room with access to the enclosed carport, combined family bathroom and laundry plus a separate toilet.

4 🚐 1 🚍 1 🗬

**Building Size**: 120 sqm **Land Size**: 690 sqm