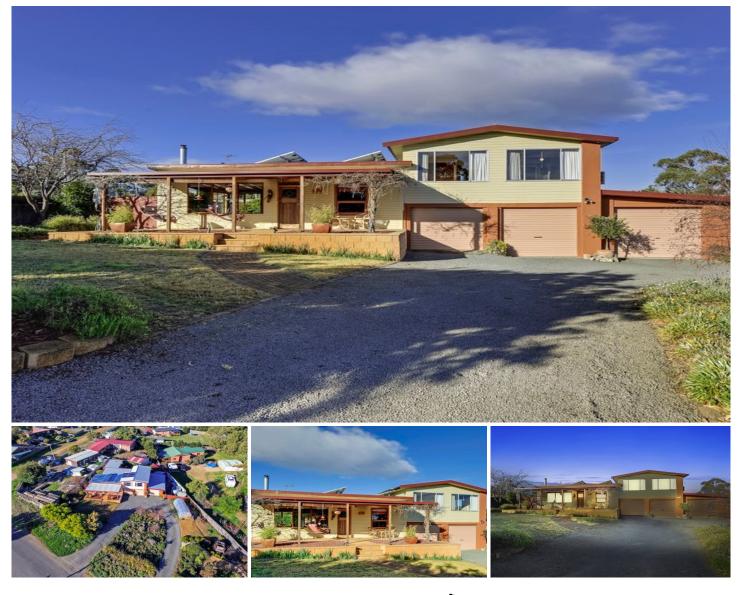

20-22 Moomere Street Carlton TAS

This warm family friendly home conveniently located, perfect for those wanting to live close to the beach makes coming home every day a pleasure. Designed for the family or those who love to entertain this large home ticks every box.

Sunny aspect, large double block, flexible floor plan, solar panels, sun-room, secure parking and much, much more. You don't want to miss an opportunity to view this gem!

Instantly feel at home as you walk up the front path to the generous covered deck, through the front door and into the main lounge room, equipped with wood heater to keep you warm and cosy in the winter months. A 4th bedroom or large home office is situated just of the main lounge room.

Open plan living, the kitchen and dining area are well

4 🛤 2 📛 3 🚘

| Building Size | : |
|---------------|---|
| Land Size     | 2 |
| View          | : |

168 sqm 1300 sqm

https://www.katestoreyrealty.com.au/sal e/tas/hobart-southern/carlton/residential/ house/5749298