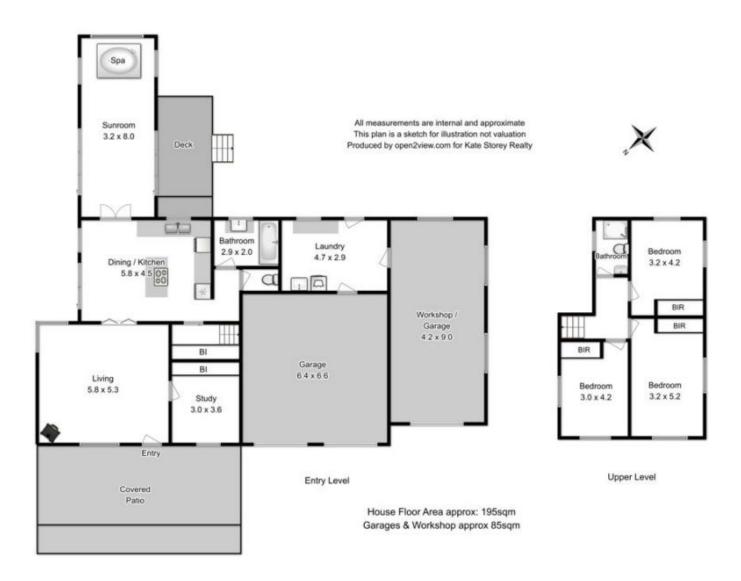

Sunny aspect, large double block, flexible floor plan, solar panels, sun-room, secure parking and much, much more. You don't want to miss an opportunity to view this gem!

Instantly feel at home as you walk up the front path to the generous covered deck, through the front door and into the main lounge room, equipped with wood heater to keep you warm and cosy in the winter months. A 4th bedroom or large home office is situated just of the main lounge room.

Open plan living, the kitchen and dining area are well

4 🛤 2 📛 3 🚘

| Building Size | : |
|---------------|---|
| Land Size     | 2 |
| View          | : |

168 sqm 1300 sqm

https://www.katestoreyrealty.com.au/sal e/tas/hobart-southern/carlton/residential/ house/5749298