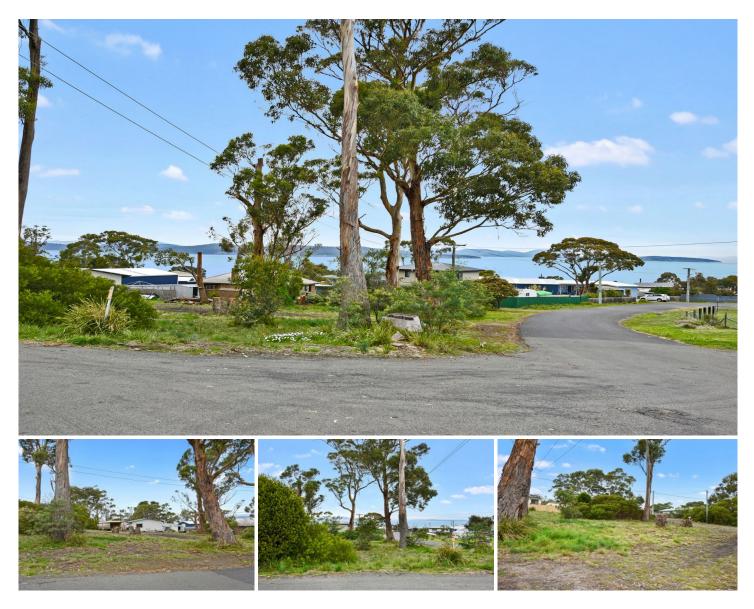

## 20 Boobyalla Street Primrose Sands TAS

This is a wonderful opportunity to acquire a gorgeous 650sqm parcel of land with water views and nestled among some gum trees.

With the warmer months approaching, now is the time to act. Design your dream home or holiday home (stca). Or if you are just looking for a block of land you can escape to on weekends to park your caravan on or to pitch a tent, don't miss your opportunity to purchase within the popular Southern Beaches area.

The local boat ramp is a short distance for boating and fishing enthusiasts. Primrose Sands beach is close by and a popular spot unwind, this really is one of the best places to relax.

Power and phone services positioned close by