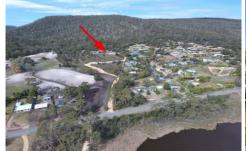

## 227 White Beach Road White Beach TAS

Watching the sunset from the prepared level pad is a heavenly experience as you absorb the relaxed ambience of the surrounds of your own private 24 acres (approx.) Beach lovers will be in awe of this properties position having the boundary only metres away from the lapping water.

Approximately 7 minutes to Nubeena where there is convenient shops and services including IGA, Bendigo Bank, Pharmacy, and the Medical Centre.

Land Size: 10.06 ha

View : https://www.katestoreyrealty.com.au/sale/ta