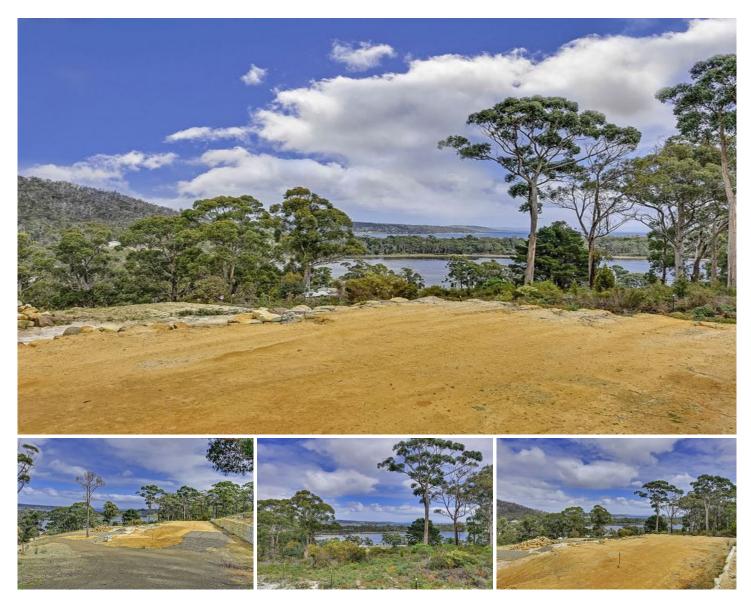

## Lot 7 Smith Street Nubeena TAS

Simply stunning breathless a real head turner is the best way to describe lot 7 Smith Street, Nubeena. With its stunning picturesque majestic 180-degree views of mountains, water views and abundant wildlife on a huge 3352 sqm parcel of land. Ready to be built on (stca) with a very large stunning Verti-Block retaining wall ready to be stained and tinted. Consisting of a natural mix of large bush rock boulder retaining wall on site with a staircase.

The site has been fully surveyed and pegged clearly

Land Size : 3352 sqm

: https://www.katestoreyrealty.com.au/sale/ta s/hobart-southern/nubeena/residential/land/ 5744669

View

Niahn Palmer 03 6253 6095

https://www.katestoreyrealty.com.au Just another WordPress site