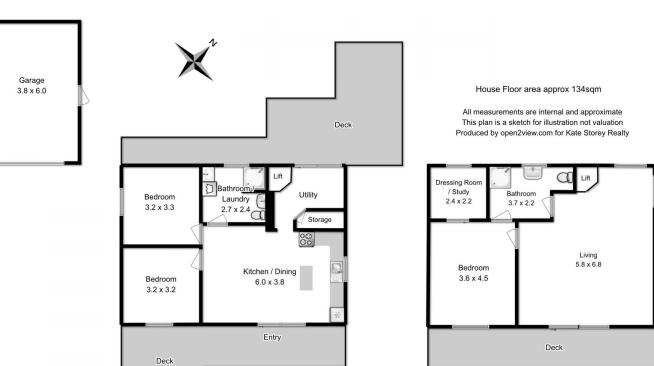

Entry through sliding doors at the front of the home takes you into the open-plan kitchen/dining area.

The kitchen features solid timber bench tops and a groovy

3 🛤 2 🚰 1 🚘

| <b>Building Size</b> | :118 s    |
|----------------------|-----------|
| Land Size            | : 556 se  |
| View                 | : https:/ |

qm qm

- - : https://www.katestoreyrealty.com.au/sal e/tas/hobart-southern/primrose-sands/re sidential/house/5729925

**Emily Collins** 03 6265 3000

Entry Level

Upper Level