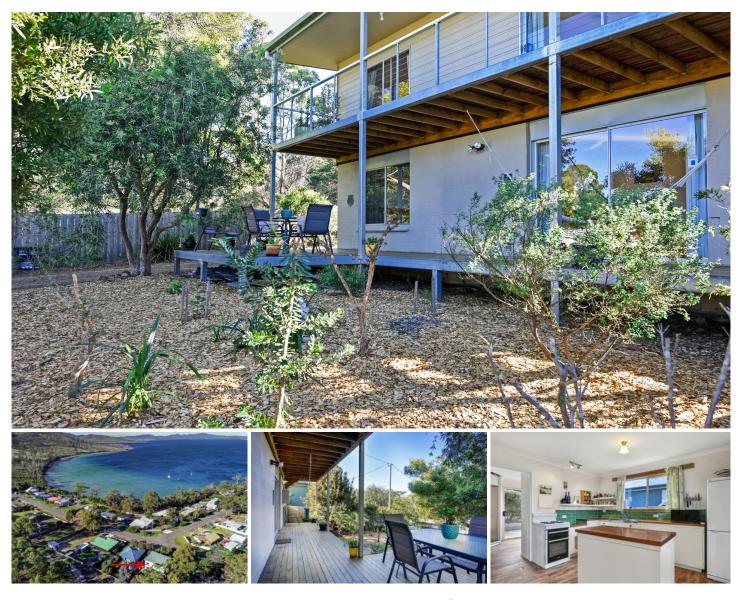

## 754 Primrose Sands Road Primrose Sands TAS

Here is a great opportunity to buy a two-storey home that could be further improved for future gain.

Located towards the end of Primrose Sands Rd, this home is close to Susan Bay.

There is privacy from the road and water views from the top level. Both levels enjoy timber decks for relaxation or entertaining.

There is a single car garage and the established gardens are well maintained.

Entry through sliding doors at the front of the home takes you into the open-plan kitchen/dining area.

The kitchen features solid timber bench tops and a groovy

3 🛤 2 🚰 1 🚘

| <b>Building Size</b> | :118 s    |
|----------------------|-----------|
| Land Size            | : 556 se  |
| View                 | : https:/ |