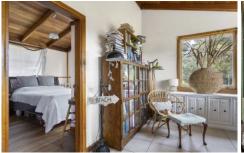

Character floorboards, cathedral ceiling, and a rustic kitchen sets the scene for this 3-bedroom home. There are a wood heater and heat pump in the main living area with the additional wall electric heater in the bedroom keeping the entire home warm.