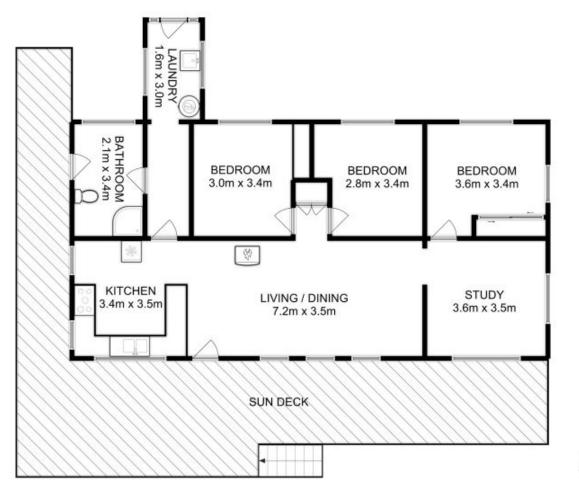

Character floorboards, cathedral ceiling, and a rustic kitchen sets the scene for this 3-bedroom home. There are a wood heater and heat pump in the main living area with the additional wall electric heater in the bedroom keeping the entire home warm.

The large deck runs the entire length of the house and wraps around one side. This currently provides the ideal space for lazy afternoons in the hammock.

Add your own barbeque and outdoor setting and you will have the ideal area for Alfresco dining.

Niahn Palmer 03 6253 6095

All measurements are internal and approximate.
This plan is a sketch for illustration, not valuation.
Produced by Open2view.com

Total Approx. Floor Area: 113 sqm

Total Approx. Outbuilding Area: 277 sqm

All measurements are internal and approximate. This plan is a sketch for illustration, not valuation. Produced by Open2view.com