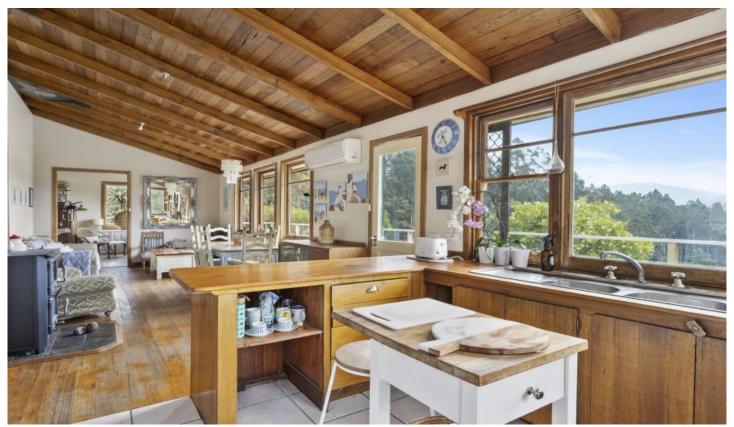

Character floorboards, cathedral ceiling, and a rustic kitchen sets the scene for this 3-bedroom home. There are a wood heater and heat pump in the main living area with the additional wall electric heater in the bedroom keeping the entire home warm.