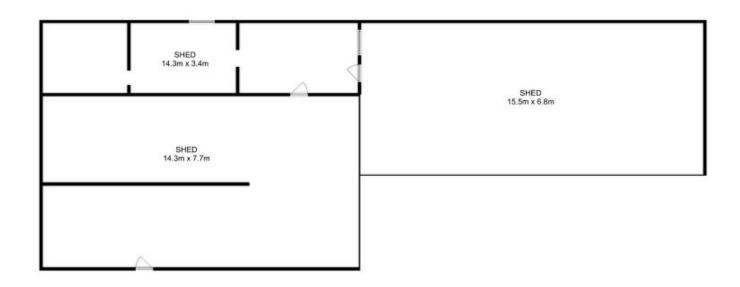

Niahn Palmer 03 6253 6095

All measurements are internal and approximate.
This plan is a sketch for illustration, not valuation.
Produced by Open2view.com

Total Approx. Floor Area: 113 sqm

Total Approx. Outbuilding Area: 277 sqm

All measurements are internal and approximate. This plan is a sketch for illustration, not valuation. Produced by Open2view.com