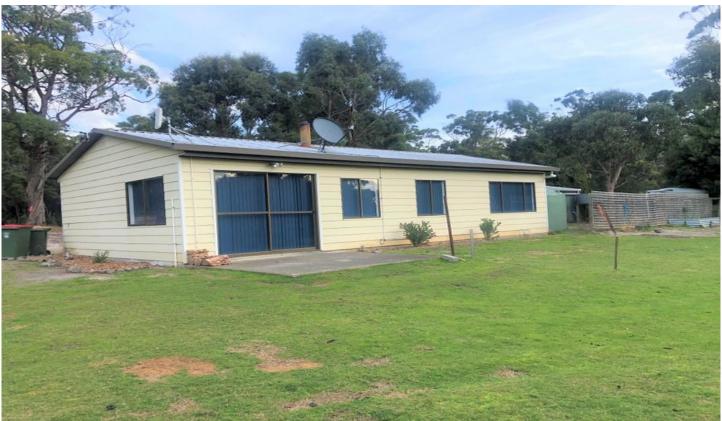

## 34 Fox Avenue White Beach TAS

Minutes drive to Nubeena where you will find School, Medical Centre, Bakery, Cafe, Post Office, Bendigo Bank and Chemist.

- -The home is situated a few minutes drive from the beach
- -Open-plan dining, lounge and kitchen
- -Wood-heater providing warmth all year round
- -Large outdoor area for the kids to play
- -Close to the township of Nubeena

The home is situated at the end of the Avenue and offers privacy with a vacant block next door. Strictly no pets please and the shed is not included in the tenancy.

3 📭 1 🟪 3 🗬

**View**: https://www.katestoreyrealty.com.au/lease/tas/hobart-southern/white-beach/residential/house/5718635